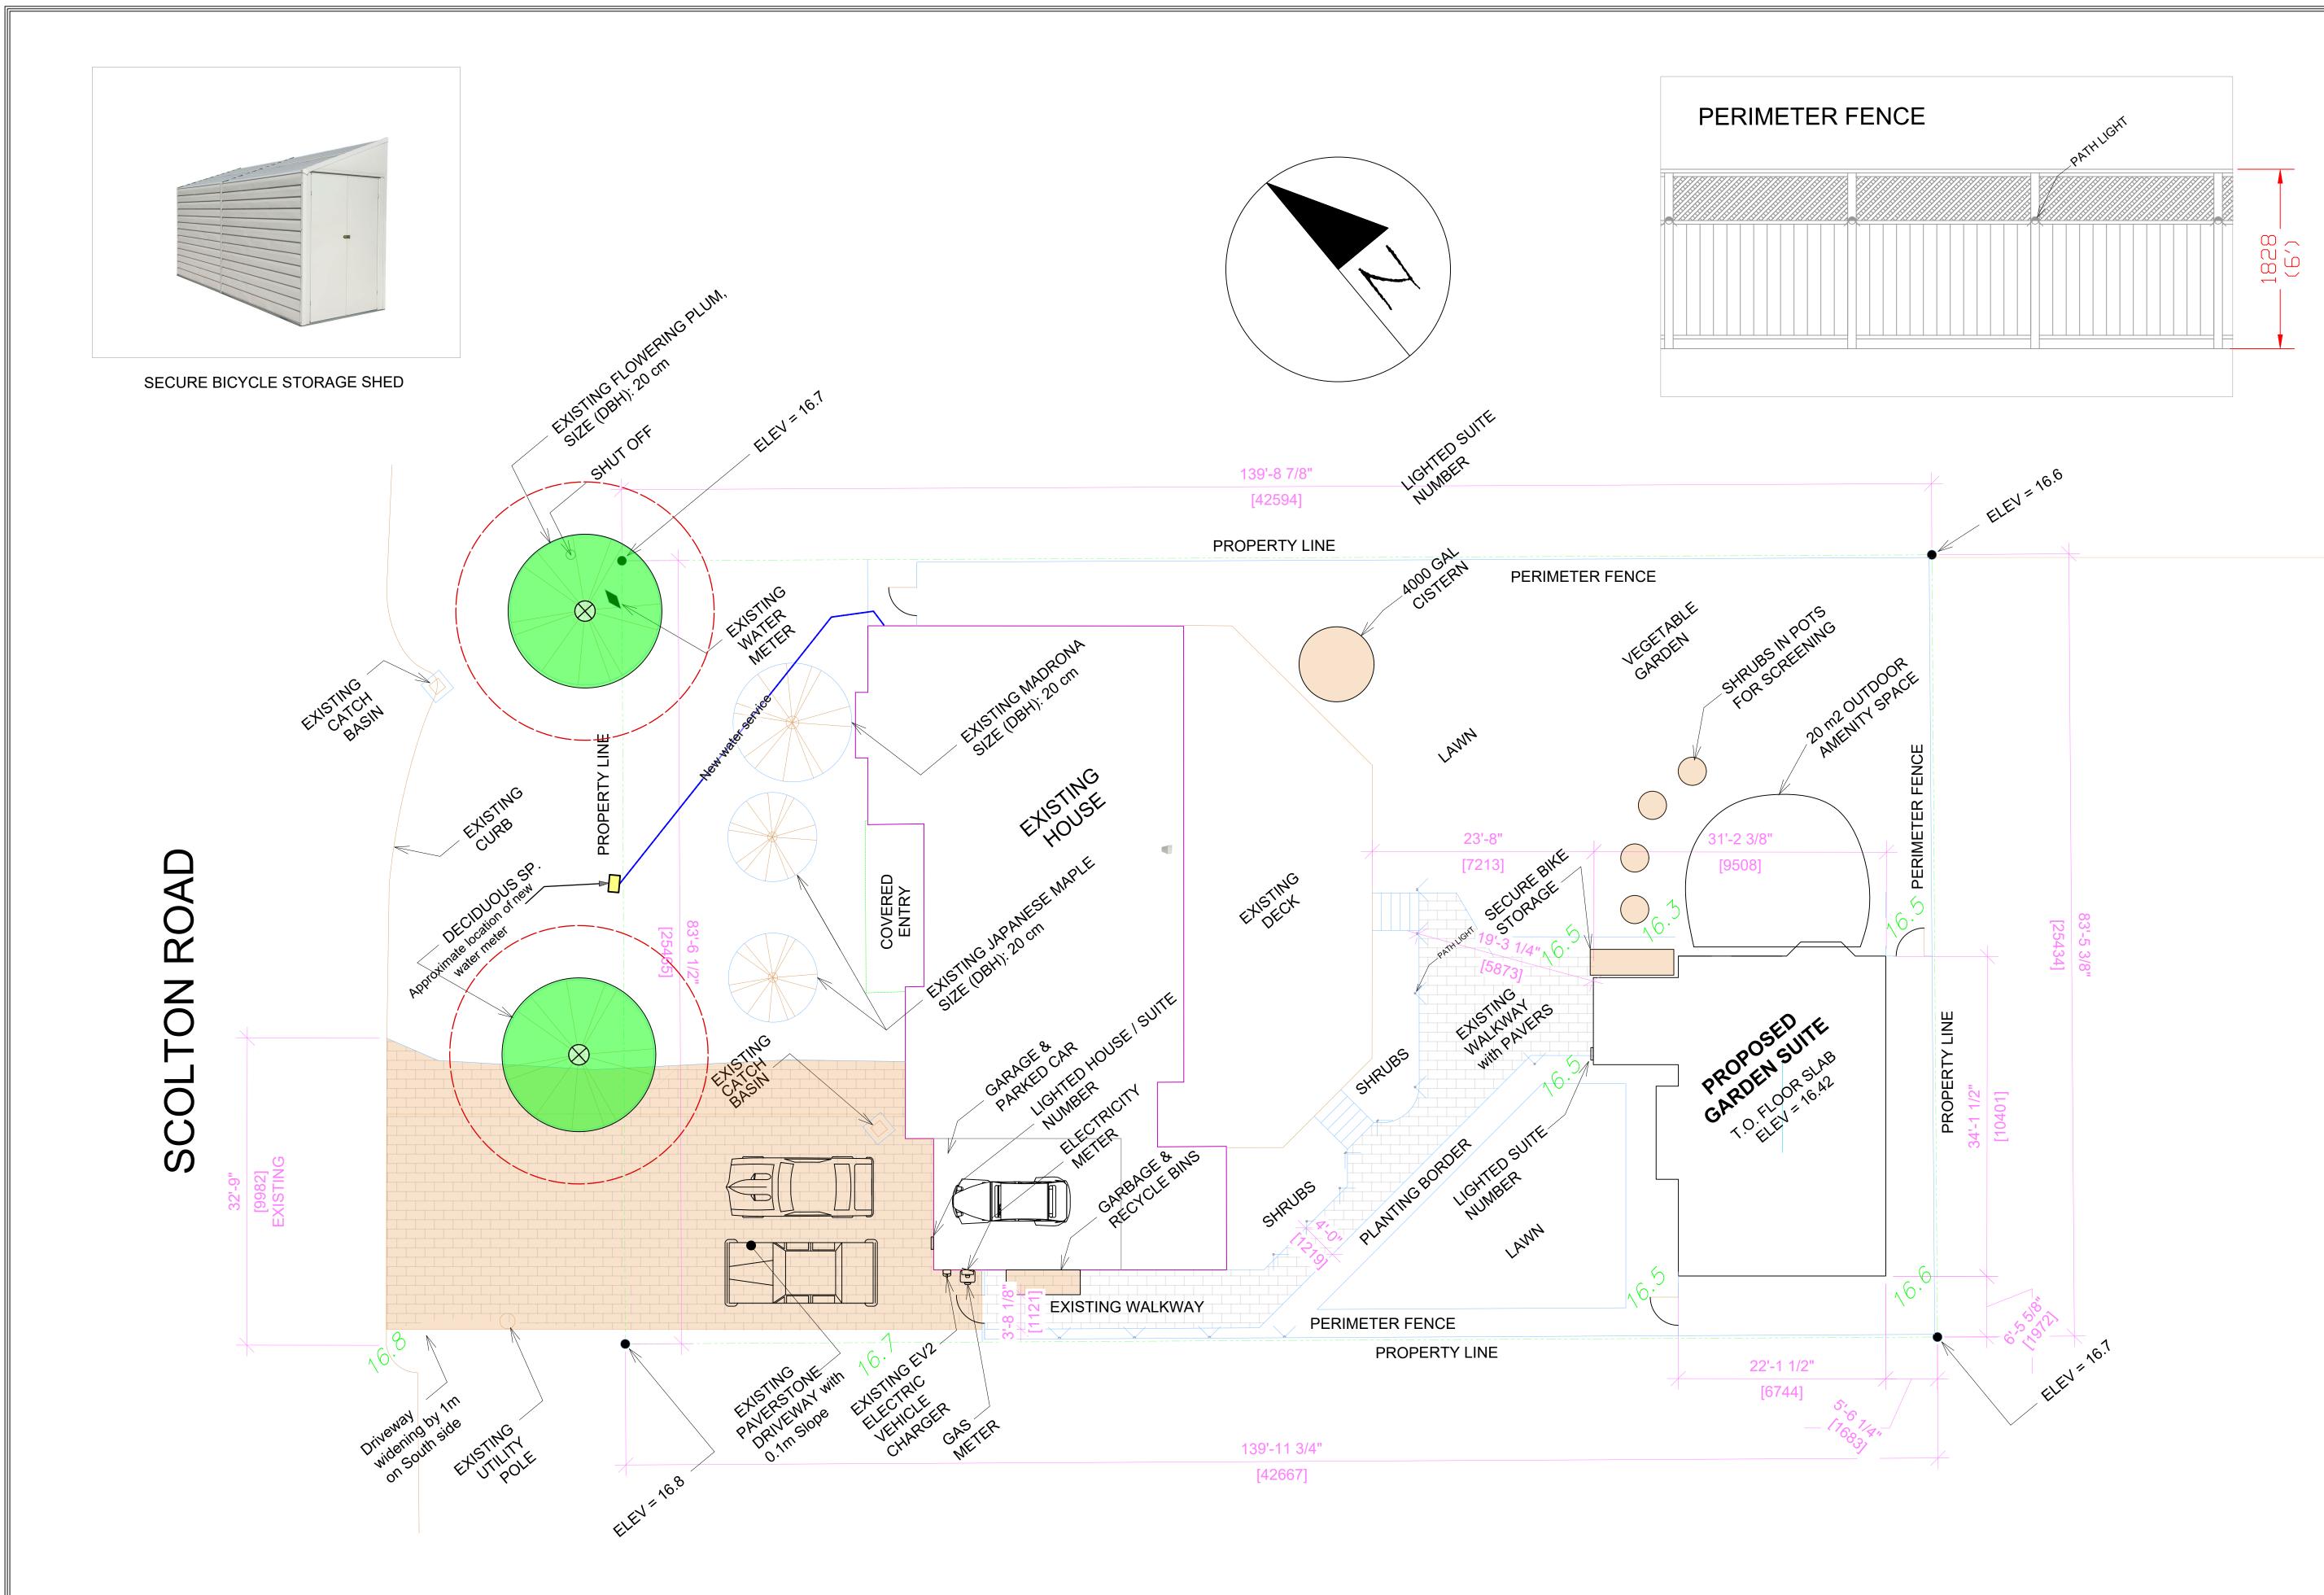

Proposed SITE PLAN Scale 1:100 

 NOTE: It is the responsibility of the contractor to check and confirm all drawings, details, and specifications prior to the commencement of any work and report any errors, omissions or discrepancies to the designer. In addition, all measurements must be confirmed on site.