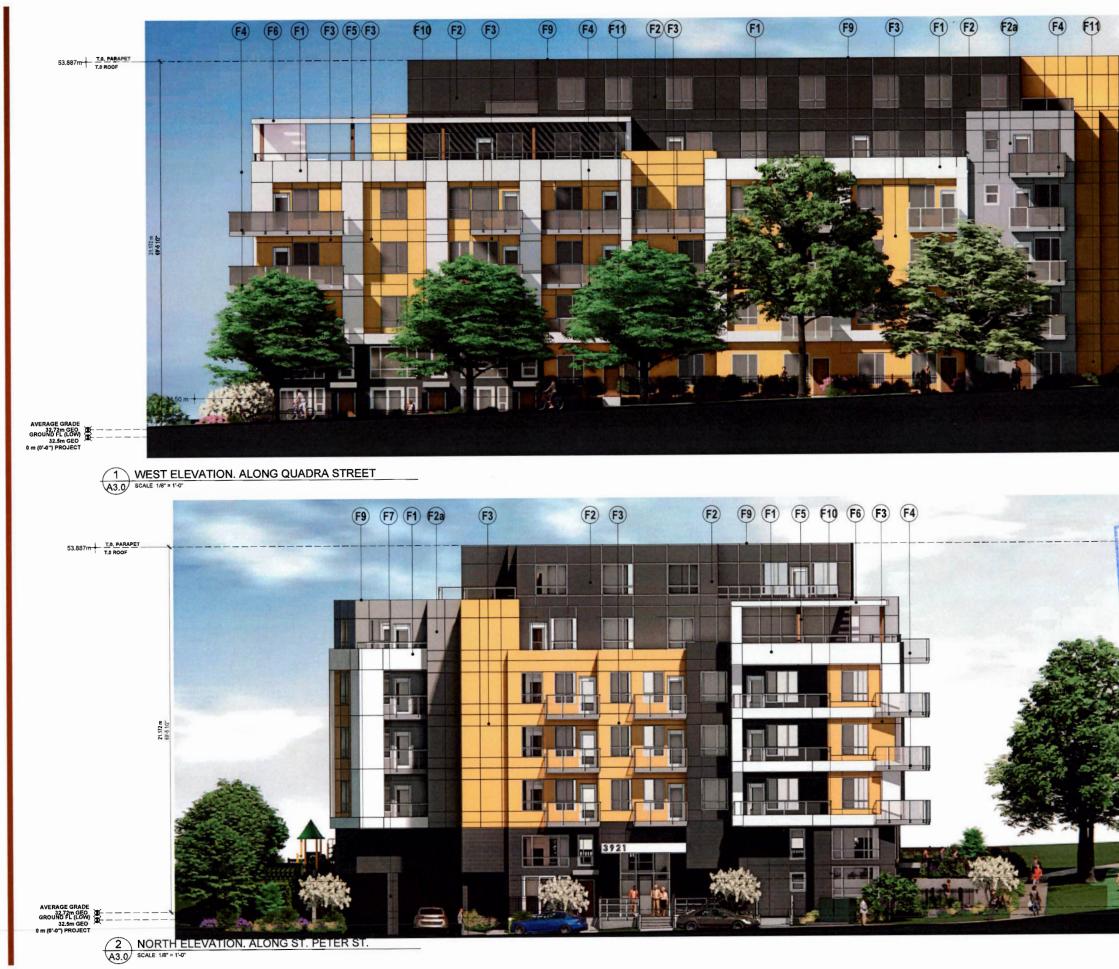

## 73 UNIT RESIDENTIAL BUILDING

## PROPOSED ELEVATIONS

| p,        | t no.:      | 20-649    |          |
|-----------|-------------|-----------|----------|
| date      | 01 NOV 2024 | scale     | AS NOTED |
| checked b | y LOWE      | drawn by: | NA       |

| E)             | <b>KTERIOR FINISHES &amp; NOTES :</b>                                                |             |
|----------------|--------------------------------------------------------------------------------------|-------------|
| F1<br>F2       | ACM- ALLMINUM COMPOSITE METAL OR HARDIE PANEL<br>OFF WHITE<br>HARDIE PANEL DARK GREY | 73          |
| 2              |                                                                                      | BL          |
| <b>F</b> 3     | HARDIE PANEL ORANGE                                                                  | 392<br>VICT |
| F4             | BALCONIES WHITE RAILING AND GLASS WITH GREY FLOOR                                    | draw<br>PF  |
| F5             | ORANGE OR WOOD POST                                                                  | ΕĹ          |
| <b>F6</b>      | AL13 CANOPY IN WHITE                                                                 |             |
| F              | CONCRETE RETAINING WALL                                                              |             |
| Fð             | CONCRETE COLUMN                                                                      | pro.        |
| <b>F9</b>      | FLASHING TO MATCH ADJACENT HARDIE PANEL COLOUR                                       | check       |
| 1              | STONE TILES TO MATCH F2 COLOR                                                        | sheet       |
| ()<br>()<br>() | STUCCO / HARDIE PANEL MATCH F3 COLOR<br>STUCCO / HARDIE PANEL TO MATCH F2a COLOR     |             |
| 9              | STOCOT PARDIE PAREL TO MATCH F28 COLOR                                               |             |