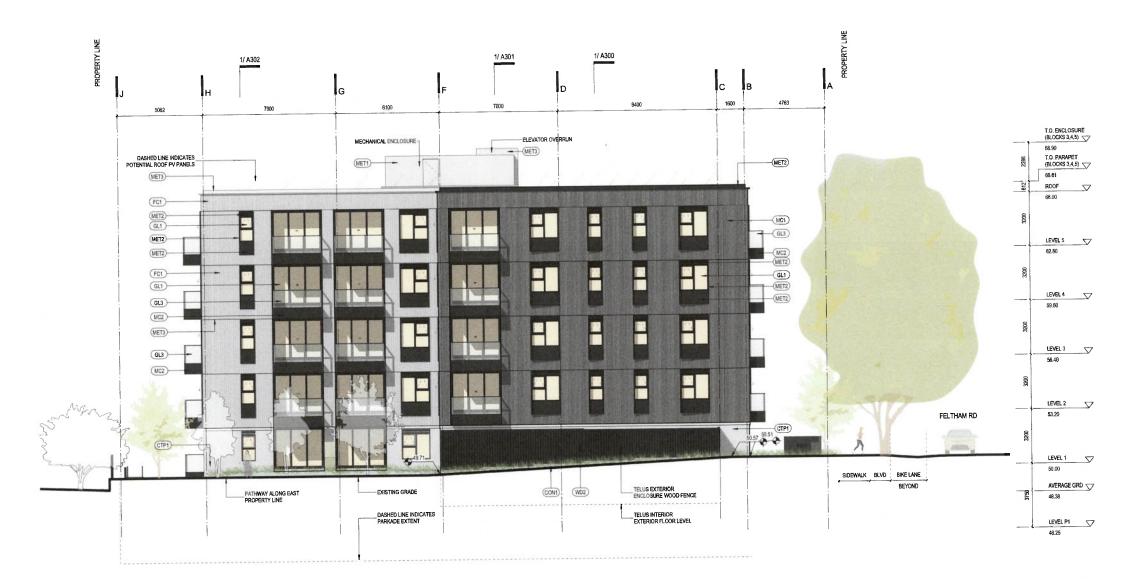

## MATERIALS LEGEND

WD1 WOOD FINISH CLADDING
WD2 WOOD FENCE CHARCOAL FINISH

2025-02-05 4:01:31 PM

omb office of mcfarlane biggar architects + designers

301-1825 Quebec Street Vancouver BC T 604 558 6344 É info@officemb.ca TELUS (Wing

DATE REV DESCRIPTION
2025-02-07 2 ISSUED FOR RZ/DP RESUBMISSION

Telus Living

1805 Feltham 1805-1811 Feltham Rd, Saanich, BC 2021-019

NOT FOR CONSTRUCTION

PLANNING DEPT.
DISTRICT OF SAANICH

A200 ELEVATION - NORTH

## MATERIALS LEGEND

CON1 ARCHITECTURAL CONCRETE

CTP) FIBRE REINFORCED CONCRETE PANEL (LIGHT GREY) GL1 DOUBLE GLAZED WINDOWS

GL2 DOUBLE GLAZED CURTAIN WALL

GL3 GLASS BALUSTRADE

FC1 FIBER CEMENT CLADDING (WHITE)

(MC1) CORRUGATED METAL (CHARCOAL) MC2 METAL CLADDING (CHARCOAL)

METAL SCREENED ENCLOSURE

MET2 PREFINISHED METAL CHARCOAL MET3) PREFINISHED METAL LIGHT GREY

WD1 WOOD FINISH CLADDING

WD2 WOOD FENCE CHARCOAL FINISH