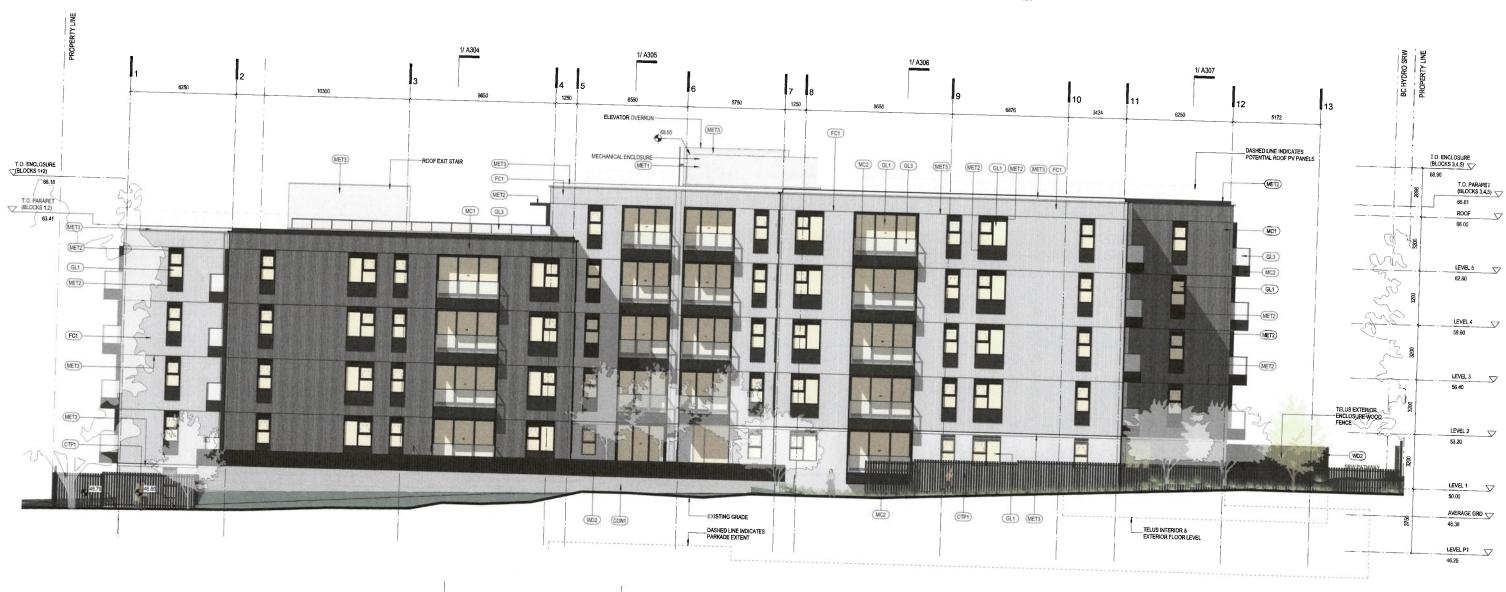

DATE REV DESCRIPTION
2025-02-07 2 ISSUED FOR RZ/DP RESUBMISSION

Telus Living

1805 Feltham 1805-1811 Feltham Rd, Saanich, BC 2021-019

NOT FOR CONSTRUCTION

PLANNING DEPT.
DISTRICT OF SAANICH

A200 ELEVATION - NORTH

## MATERIALS LEGEND

CON1 ARCHITECTURAL CONCRETE

CTP) FIBRE REINFORCED CONCRETE PANEL (LIGHT GREY) GL1 DOUBLE GLAZED WINDOWS

GL2 DOUBLE GLAZED CURTAIN WALL

GL3 GLASS BALUSTRADE

FC1 FIBER CEMENT CLADDING (WHITE)

(MC1) CORRUGATED METAL (CHARCOAL) MC2 METAL CLADDING (CHARCOAL)

METAL SCREENED ENCLOSURE

MET2 PREFINISHED METAL CHARCOAL MET3) PREFINISHED METAL LIGHT GREY

WD1 WOOD FINISH CLADDING

WD2 WOOD FENCE CHARCOAL FINISH