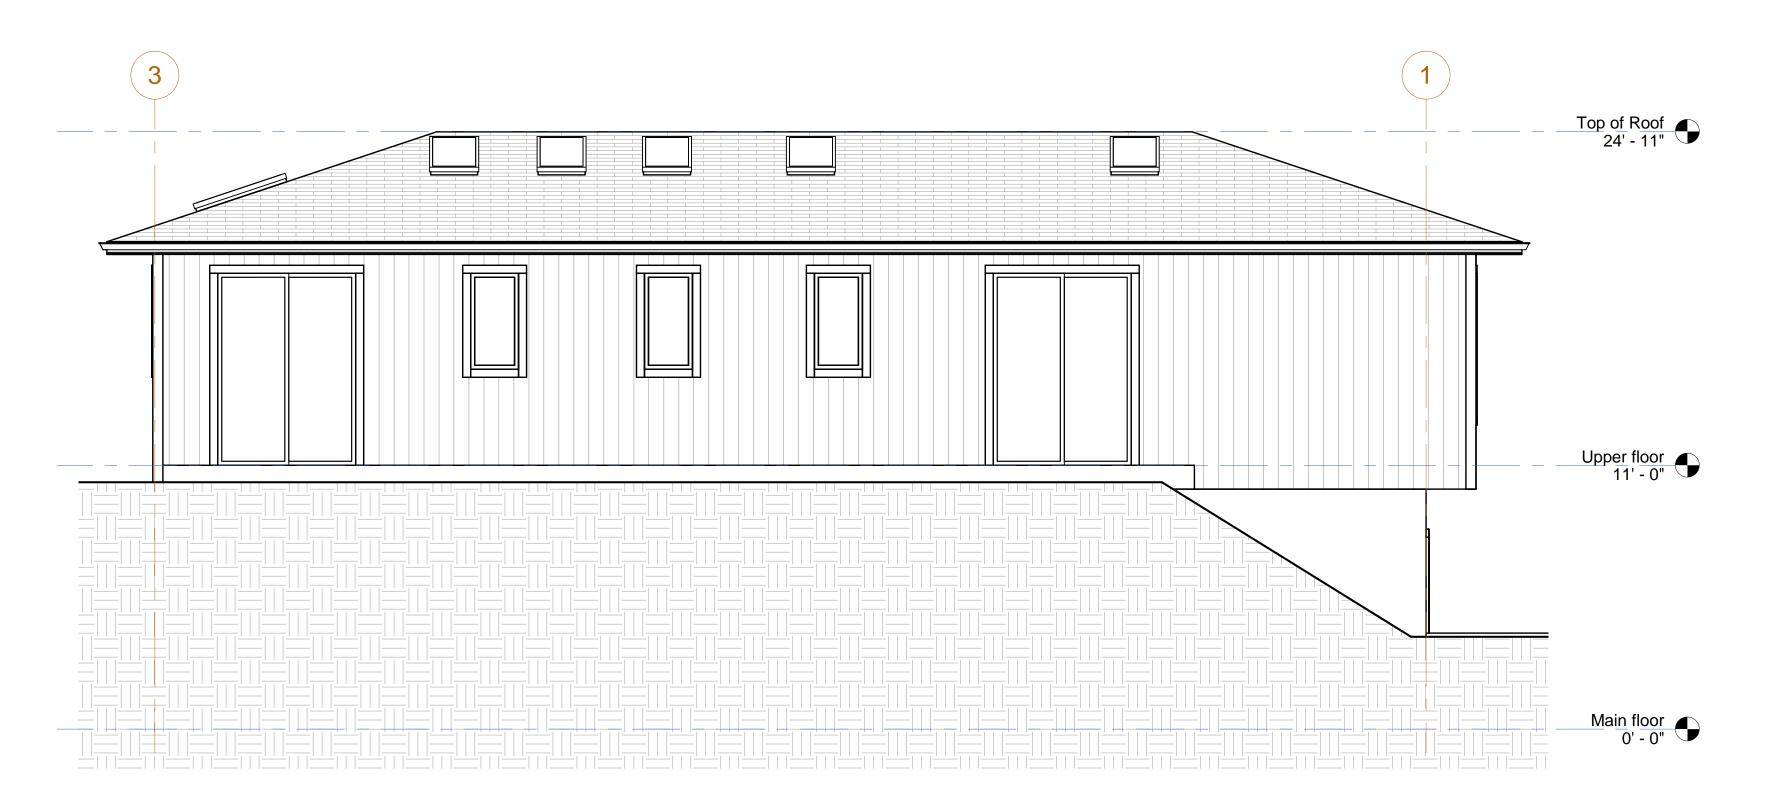

# LEFT SIDE ELEVATION (WEST)

1/4" = 1'-0"

Copyright reserved.
This plan and design is and remains at all times the exclusive property of Aspire Custom Designs Ltd. and cannot be used in whole or in part without the administrators written consent. These drawings are not to be scaled off. The client must confirm all building material sizes before ordering or purchasing. Any discrepancies noted on this drawing must be reported to Aspire Custom Designs Ltd immediately. Aspire Custom Designs reserves the right to recall drawings from any local municipality, city or jurisdiction.