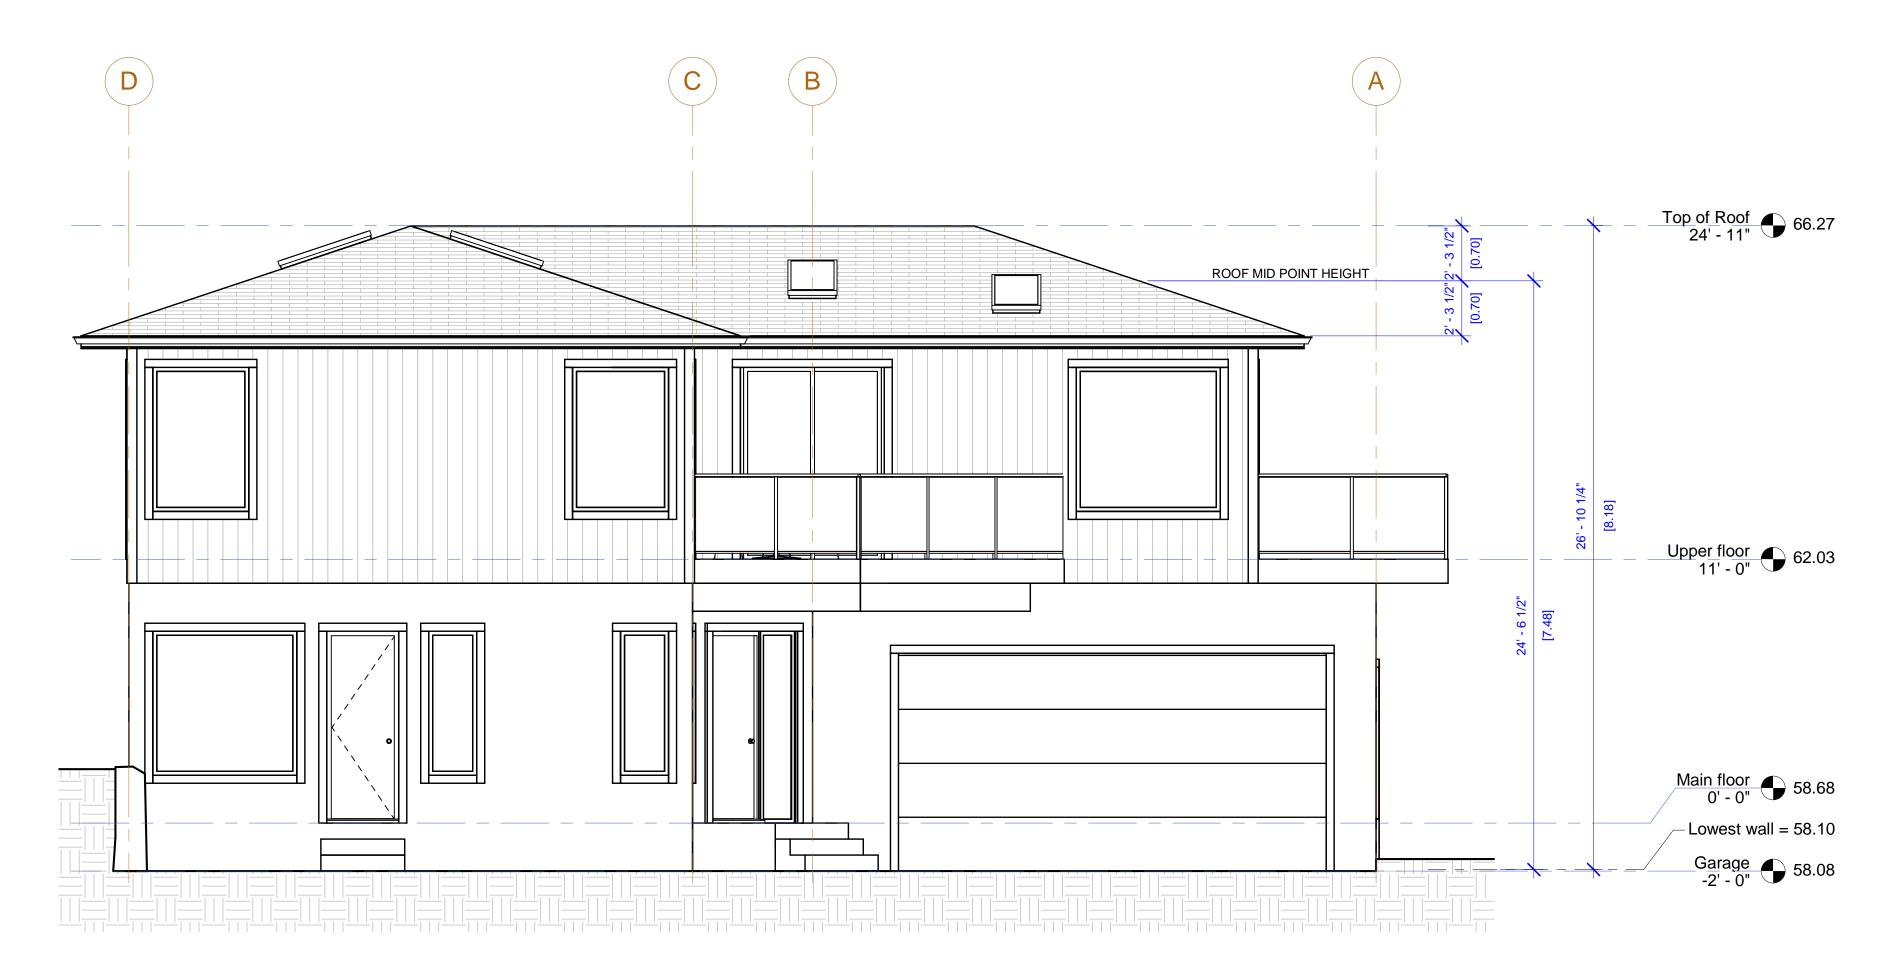

### REAR ELEVATION (NORTH)

1/4" = 1'-0"

Copyright reserved.
This plan and design is and remains at all times the exclusive property of Aspire Custom Designs Ltd. and cannot be used in whole or in part without the administrators written consent. These drawings are not to be scaled off. The client must confirm all building material sizes before ordering or purchasing. Any discrepancies noted on this drawing must be reported to Aspire Custom Designs Ltd immediately. Aspire Custom Designs reserves the right to recall drawings from any local municipality, city or jurisdiction.