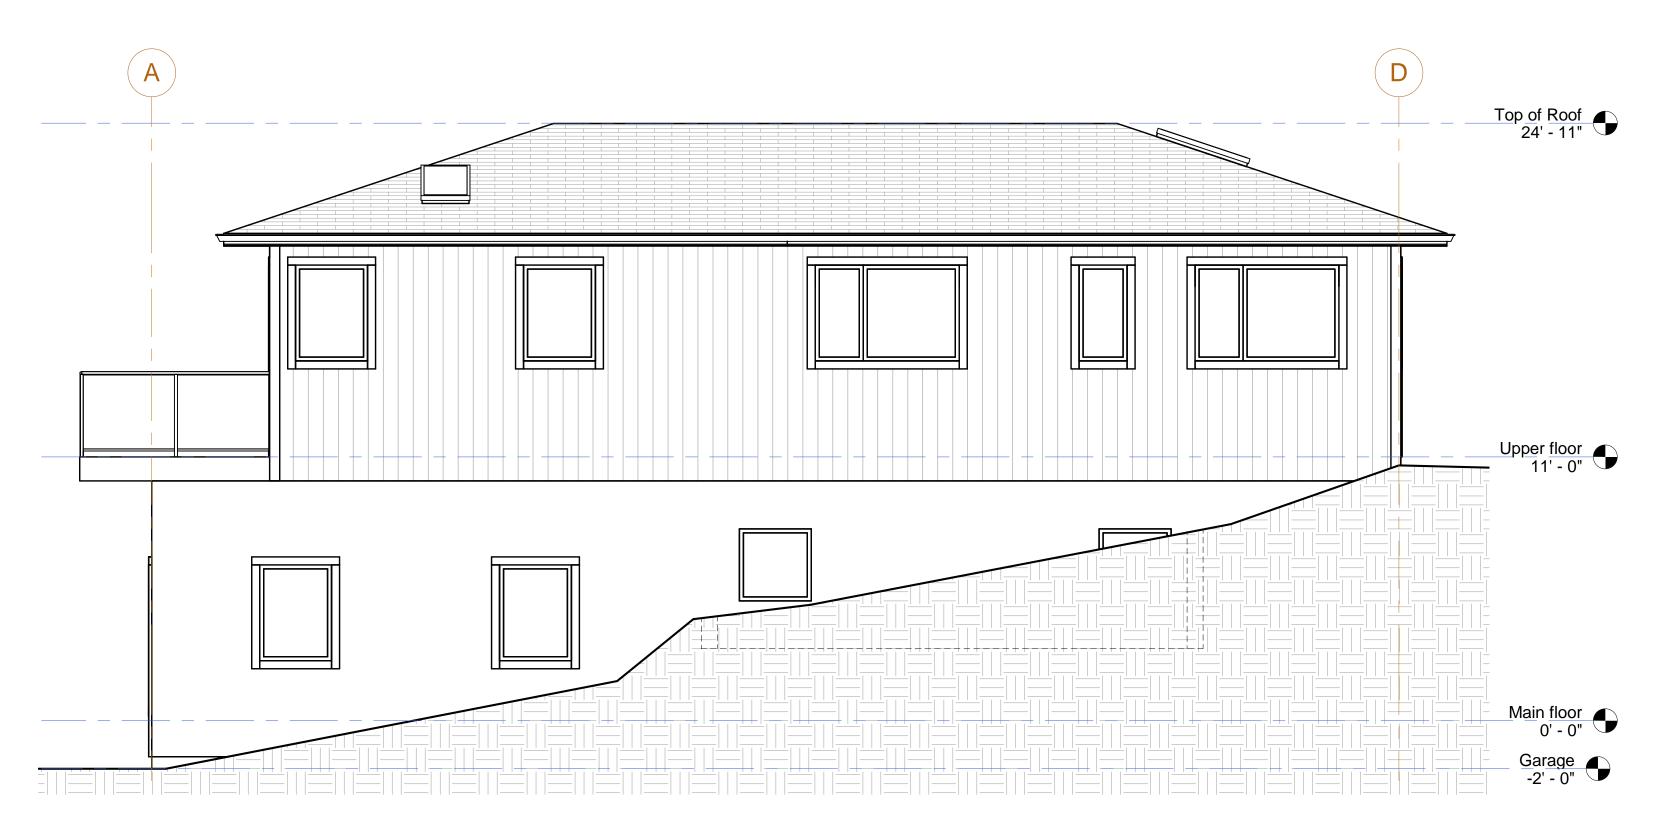

# LEFT SIDE ELEVATION (WEST)

1/4" = 1'-0"

Copyright reserved.
This plan and design is and remains at all times the exclusive property of Aspire Custom Designs Ltd. and cannot be used in whole or in part without the administrators written consent. These drawings are not to be scaled off. The client must confirm all building material sizes before ordering or purchasing. Any discrepancies noted on this drawing must be reported to Aspire Custom Designs Ltd immediately. Aspire Custom Designs reserves the right to recall drawings from any local municipality, city or jurisdiction.