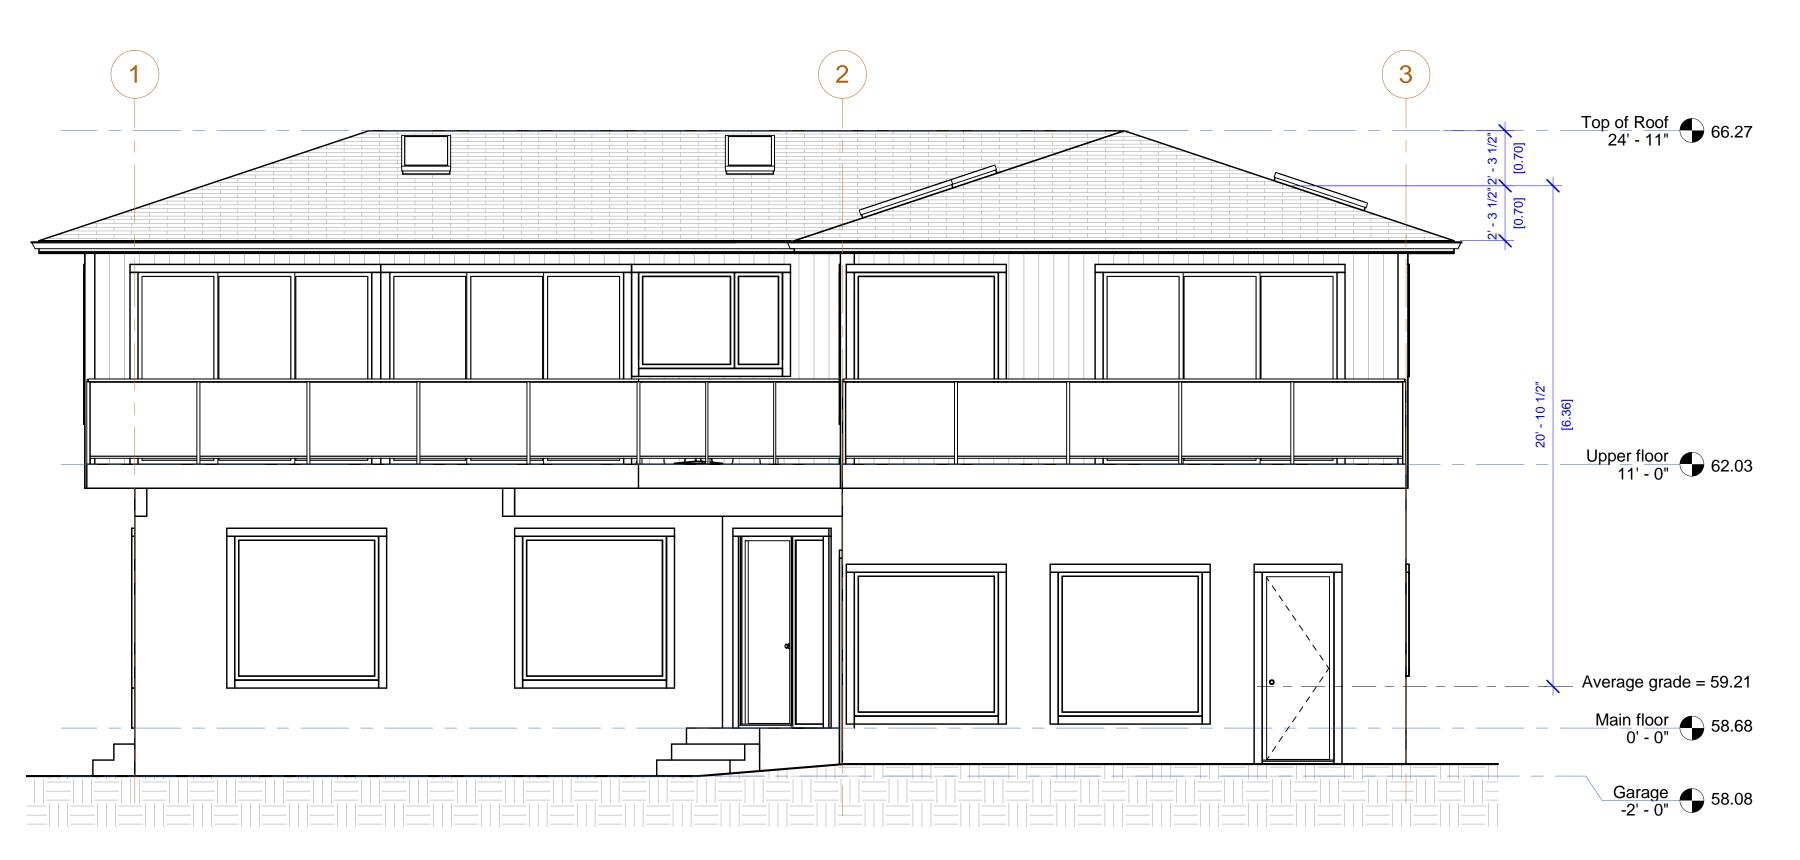

# FRONT ELEVATION (SOUTH)



# LEFT SIDE ELEVATION (WEST)

1/4" = 1'-0"



Copyright reserved.
This plan and design is and remains at all times the exclusive property of Aspire Custom Designs Ltd. and cannot be used in whole or in part without the administrators written consent. These drawings are not to be scaled off. The client must confirm all building material sizes before ordering or purchasing. Any discrepancies noted on this drawing must be reported to Aspire Custom Designs Ltd immediately. Aspire Custom Designs reserves the right to recall drawings from any local municipality, city or jurisdiction.

# RECEIVED MAR 21 2023 PLANNING DEPT. DISTRICT OF SAANICH

| No.           | Date     | Appr              | Revision                          | Notes |
|---------------|----------|---