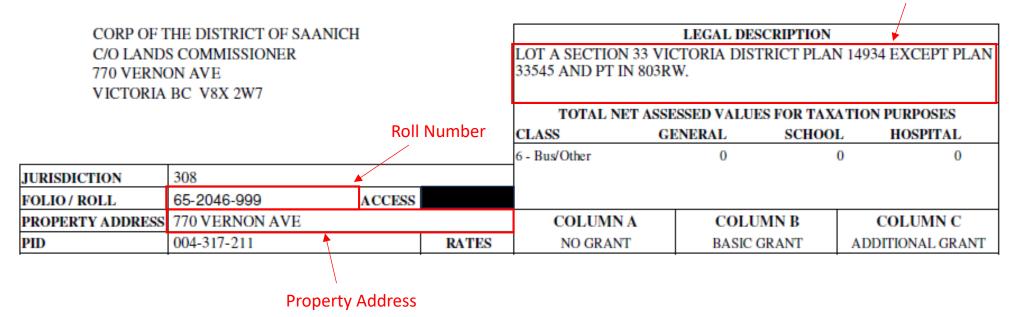

## 2023 PROPERTY TAX NOTICE

DUE DATE: Tuesday, July 4, 2023

Mailing Date: Sep 12, 2023

## 5% PENALTY IF NOT PAID OR GRANT NOT CLAIMED BY JULY 4, 2023 ADDITIONAL 5% PENALTY ADDED TO ANY CURRENT TAXES OUTSTANDING AFTER SEPTEMBER 1, 2023

Legal Description of

1

Property (copy exactly)