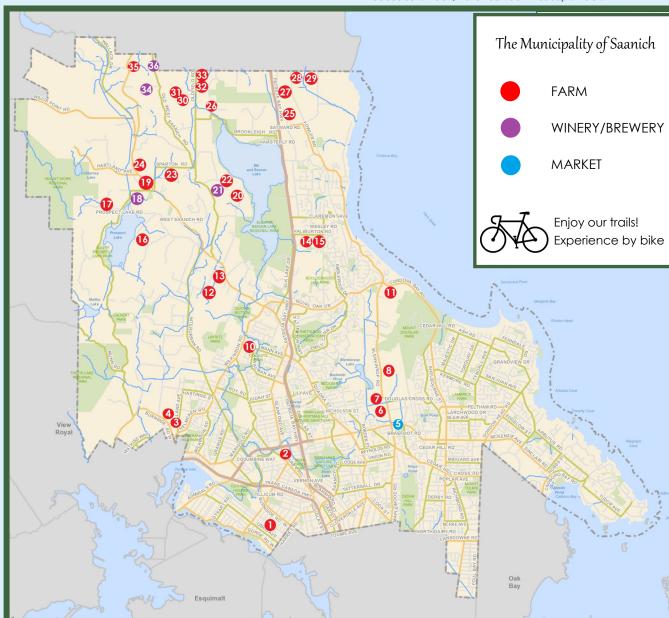

## 1 Donald Street Farms

3051 Donald Street 250-383-5470 on facebook: @DonaldStreetFarms

Organically grown produce
Sold at local markets, Box program.

## **2** Glanford Greenhouses

3968 Glanford Avenue 250-479-4783 on the web at: glanfordgreenhouses.wordpress.com Vegetables, plants for sale

Open daily May 1st—Oct. 31st, 10am—6pm.

#### 3 Kenmar Flower Farm

1490 West Burnside Road 250-727-6443 on the web at: kenmarflowerfarm.com

Plants & flowers, including bouquets, cut flowers, and wedding flowers Contact for availability.

## 4 Roundhouse Farm

1506 Burnside Road West 778-746-1812 on the web at: roundhousefarm.co

Berries

Berries can be purchased at Demitasse Café in Victoria.

# 5 Saanich Sunday Farmer's Market

No longer running.

## **6** Galey Farms

4150 Blenkinsop Road 250-477-5731 on the web at: galeyfarms.net

Vegetables, Berries, Halloween activities

Produce Jun.—Oct., Halloween activities Sept.—Oct.

7 Babe's Honey Farm

4150 Blenkinsop 250-685-8319 on the web at: babes-honey-farm.com

#### 8 Madrona Farm

4317 Blenkinsop Road madronafarm@telus.net on the web at: madronafarm.co

Produce: vegetables, fruits, berries

Farm stand/store, open in growing season Wed.—Sat. 11am—6pm.

#### 9 Mother Felker Farms

(address unavailable) 250-661-0980 on the web at: motherfelkerfarms.ca

Produce

Available through Box program.

#### 10 Fiddlehead Farm

4436 Wilkinson Road alex@greengirlgardens.ca on the web at: thefiddleheadfarm.com

Plants - nursery stock, plant starts, and Flowers—including cut flowers
Contact for availability.

# 11 Little Mountain Farm

4658 Cordova Bay Road 250-413-7560 on the web at: littlemountainveggies.ca

Produce

Box program.

## 12 Horticultural Centre of the Pacific

505 Quayle Road 250-479-6162 on the web at: hcp.ca

Gardening workshops, certificate programs, plants for sale See website for hours.

## 13 Flo N' Live Greens

570 Beaver Lake Road 250-886-2174 on facebook: @flonlivgreens

Produce

See facebook for farm stand hours.

## **14** Littlest Acre Organics

741 Haliburton Road 250-891-7838 on facebook: @littlestacreorganics

Produce

Contact for availability

## 15 Haliburton Community Organic Farm

741 Haliburton Road 250-658-0758 on the web at: haliburtonfarm.org

Produce

Box program, Farm stand open Jun.—Sep. Wednesday, 11am—5pm.

## 16 Rebecca's Garden

5007 Echo Drive 250-7272-3788 contact at phone number or: rebsgarden@shaw.ca

Contact for availability of seasonal produce.

## 17 Meadowbrook Farm

205 Meadowbrook Road 250-479-7166 on the web at: meadowbrookfarmily.com

Produce, U-Pick

Contact for availability.

## 18 Tod Creek Cider

273 Prospect Lake Road 250-882-1061 on the web at: todcreekcider.com

Specialty Ciders

Tasting Wed—Sat, 10am—4pm. Tours St. 12pm and 2pm.

## 19 Wray Creek Farm

5345 West Saanich Road 250-896-0143 on the web at: wraycreekfarm.com

Produce

Box Program.

## 20 Elk Lake Farm

700 Linnet Lane 250-479-7773 contact by listed phone number

Fruits including apples and kiwi, berries, sorbets

Contact for availability.

# 21 Starling Lane Vineyard

5271 Old West Saanich Road 250-479-4769 on the web at: starlinglanevineyard.com

Wine tastings, events, and tours

Contact for availability.

#### 22 Lake View Hobby Farm

590 Doyle Road 250-891-7287 on facebook; @Lake View Palms

Garlics, herbs, cooking salts, eggs

Contact on facebook for hours.

# 23 Sparton Acres

402 Sparton Road 250-213-8788 contact at number above

Blueberries, Christmas Trees

Contact for availability

## 24 Gusto! Organics/Red Damsel Farm

5480 West Saanich Road 250-999-6716 on facebook: @Gusto Organics

Produce, baked goods

Contact for availability.

## 25 Alderley Grange

5566 Alderley Road 250-658-5448 on facebook: @Alderley Grange

Produce, preserves, baked goods

Contact for availability.

# **26** Northstar Organics

2200 Bear Hill Road 250-652-9722 contact at: sales@northstarorganics.ca

Blueberries

Order by email or visit the self-serve farm stand.

## 27 Healing Farm

5971 Old East Road 250-652-6456

on the web at: healingfarm.ca

Farm tours, produce, eggs, chicken, turkey, honey

Contact to book a tour or make a purchase.

# 28 Berryman Farm

2821 Dooley Road 778-351-3633 on the web at: berrymanfarms.myshopify.com

Ethically raised meats

Farm store open Mon.—Fri. 6am—4:30pm.

# **29** Omnivore Acres Farm

2888 Dooley Road 778-426-4477 on facebook: @ Omnivore Acres

Eggs, chicken, pork, and charcuterie—year round, veggie fed, pasture raised Farm store open Wed.—Sun. 8:30am—5pm.

30 Arbor Blueberry Farm

305 Walton Place 250-704-0053 contact at: arborblueberryfarm@amail.com

Blueberries

U-Pick and pre-order, July and August.

# 31 Le Coteau Nursery

304 Walton Place 250-658-5888

on the web at: lecoteau.com

Trees and shrubs, seeds, fertilizer, soil

See website for availability.

# 32 Sun Wing Greenhouses

6070 Oldfield Road 250-654-5732 on the web at: sunwingtomatoes.ca

Produce—especially tomatoes

Mar. through Oct. daily 9am—5pm.

# 33 Phil's Farm

6080 Oldfield Road 250-652-2264

on the web at: PhilsFarm.ca

Blueberries and Raspberries

Jul. 1st—Aug. 15th: 9am-5pm, Spring/Fall: Sat./Sun. 9:30am—4:30pm.

#### 34 Heartwood Farm

6075 West Saanich Road 250-686-4027 contact at the number above

Produce, eggs

Contact for availability.

## 35 Dragonfly Hill Vineyard

6130 Old West Saanich Road 250-652-3782 on the web at: dragonflyhillvineyards.ca

Wines

Look for us at local farmer's markets.

## **36** DeVine Vineyards

6181B Old West Saanich Road 250-665-6983 on the web at: devinevineyards.ca

Wine tastings, wines, distilled spirits

Tasting Room open daily 11am—6pm.

saanich.ca/food

crfair.ca