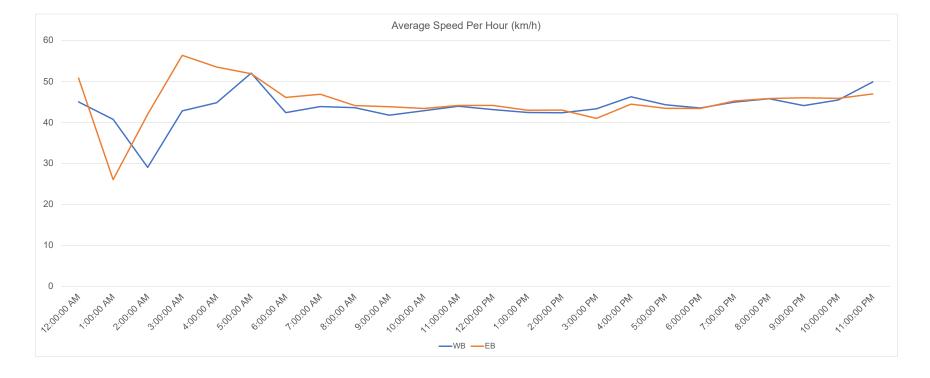

## Vehicle Speed Summary

Count ID C0066-01

File Name Sparton Road between West Saanich Road and Oldfield Road

Dates: 2022-10-16 to 2022-10-23

Temperature 10 °C Precipitation 1.8 mm

| Bin Number    | 1    | 2     | 3     | 4     | 5     | 6     | 7     | 8     | 9     | 10    | 11    | 12    | 13    | 14      |
|---------------|------|-------|-------|-------|-------|-------|-------|-------|-------|-------|-------|-------|-------|---------|
| Bin Speeds    | 1-20 | 21-25 | 26-30 | 31-35 | 36-40 | 41-45 | 46-50 | 51-55 | 56-60 | 61-65 | 66-70 | 71-80 | 81-90 | 91-9999 |
| Count Total   | 52   | 60    | 165   | 700   | 1285  | 1842  | 1566  | 816   | 316   | 77    | 17    | 12    | 3     | 0       |
| Percent Total | 1%   | 1%    | 2%    | 10%   | 19%   | 27%   | 23%   | 12%   | 5%    | 1%    | 0%    | 0%    | 0%    | 0%      |

| Movements | AVERAGE SPEED  | 85th PERCENTILE SPEED | 95th PERCENTILE SPEED |
|-----------|----------------|-----------------------|-----------------------|
| WB        | <b>44</b> km/h | <b>51</b> km/h        | <b>56</b> km/h        |
| EB        | <b>44</b> km/h | <b>51</b> km/h        | <b>56</b> km/h        |
| Combined  | 44 km/h        | 51 km/h               | <b>56</b> km/h        |