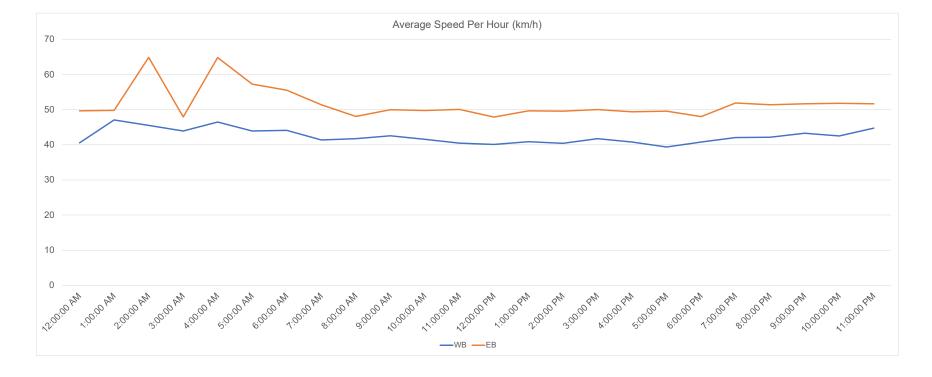

This document contains: Overview Vehicle Volume Summary

Vehicle Speed Summary

Vehicle Classification Summary

Roy Road between Wilkinson Road and Carey Road

October 16, 2022 to October 23, 2022

| Metric                            | WB   | EB  | Combined |
|-----------------------------------|------|-----|----------|
| Average Traffic Volume (weekdays) | 1022 | 990 | 2012     |
| Average Speed (km/h)              | 41   | 50  | 46       |

| Movements | AVERAGE SPEED  | 85th PERCENTILE SPEED | 95th PERCENTILE SPEED |  |  |
|-----------|----------------|-----------------------|-----------------------|--|--|
| WB        | <b>41</b> km/h | 48 km/h               | <b>53</b> km/h        |  |  |
| EB        | <b>50</b> km/h | <b>60</b> km/h        | <b>66</b> km/h        |  |  |
| Combined  | <b>46</b> km/h | 55 km/h               | <b>63</b> km/h        |  |  |