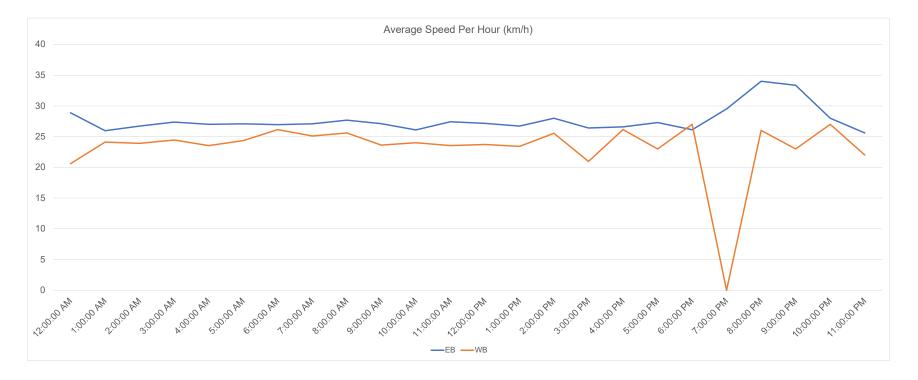

| Movements | AVERAGE SPEED | 85th PERCENTILE SPEED | 95th PERCENTILE SPEED |  |  |
|-----------|---------------|-----------------------|-----------------------|--|--|
| EB        | 27 km/h       | <b>31</b> km/h        | <b>34</b> km/h        |  |  |
| WB        | 24 km/h       | <b>31</b> km/h        | <b>34</b> km/h        |  |  |
| Combined  | 26 km/h       | 31 km/h               | <b>34</b> km/h        |  |  |