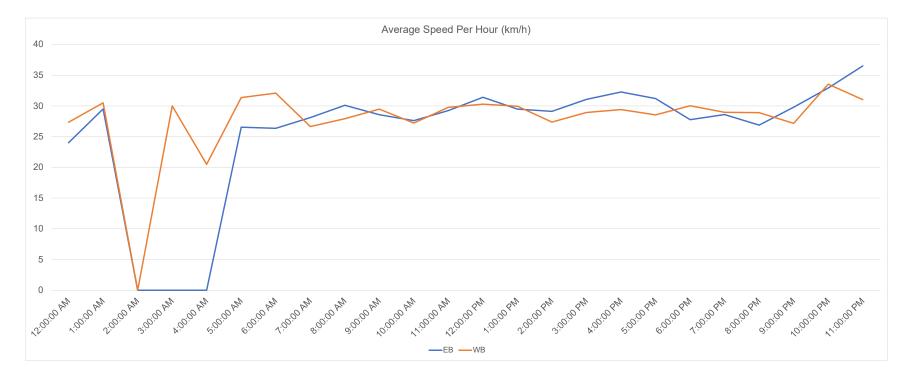

## Vehicle Speed Summary

Count ID R0332-01

Dates: 2022-10-22 to 2022-10-29

Temperature 10 °C Precipitation 20 mm

| Bin Number    | 1    | 2     | 3     | 4     | 5     | 6     | 7     | 8     | 9     | 10    | 11    | 12    | 13    | 14      |
|---------------|------|-------|-------|-------|-------|-------|-------|-------|-------|-------|-------|-------|-------|---------|
| Bin Speeds    | 1-20 | 21-25 | 26-30 | 31-35 | 36-40 | 41-45 | 46-50 | 51-55 | 56-60 | 61-65 | 66-70 | 71-80 | 81-90 | 91-9999 |
| Count Total   | 141  | 238   | 466   | 595   | 198   | 46    | 12    | 0     | 0     | 0     | 0     | 0     | 0     | 0       |
| Percent Total | 8%   | 14%   | 27%   | 35%   | 12%   | 3%    | 1%    | 0%    | 0%    | 0%    | 0%    | 0%    | 0%    | 0%      |

| Movements | AVERAGE SPEED  | 85th PERCENTILE SPEED | 95th PERCENTILE SPEED |
|-----------|----------------|-----------------------|-----------------------|
| EB        | <b>30</b> km/h | <b>37</b> km/h        | <b>40</b> km/h        |
| WB        | 29 km/h        | 35 km/h               | <b>39</b> km/h        |
| Combined  | <b>30</b> km/h | <b>37</b> km/h        | <b>40</b> km/h        |