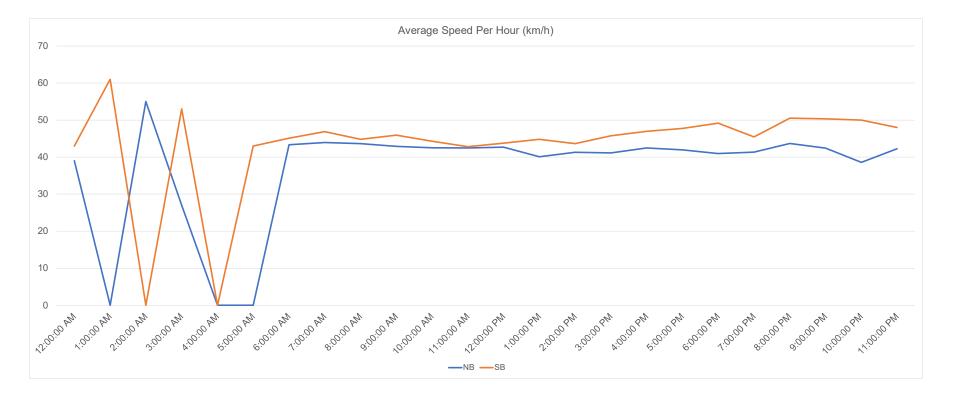

| Movements | AVERAGE SPEED  | 85th PERCENTILE SPEED | 95th PERCENTILE SPEED |
|-----------|----------------|-----------------------|-----------------------|
| NB        | <b>42</b> km/h | <b>50</b> km/h        | <b>55</b> km/h        |
| SB        | <b>46</b> km/h | 55 km/h               | <b>62</b> km/h        |
| Combined  | <b>44</b> km/h | 53 km/h               | <b>60</b> km/h        |