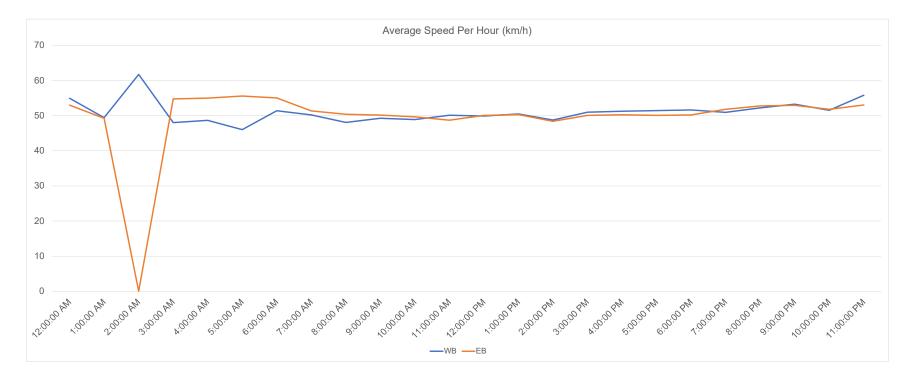

## Vehicle Speed Summary

Count ID M0005-03

File Name Burnside Road W between Helmcken Road and Prospect Lake Road

Dates: 2022-10-16 to 2022-10-23

Temperature 12 °C Precipitation 1.8 mm

| Bin Number    | 1    | 2     | 3     | 4     | 5     | 6     | 7     | 8     | 9     | 10    | 11    | 12    | 13    | 14      |
|---------------|------|-------|-------|-------|-------|-------|-------|-------|-------|-------|-------|-------|-------|---------|
| Bin Speeds    | 1-20 | 21-25 | 26-30 | 31-35 | 36-40 | 41-45 | 46-50 | 51-55 | 56-60 | 61-65 | 66-70 | 71-80 | 81-90 | 91-9999 |
| Count Total   | 22   | 30    | 43    | 177   | 702   | 2392  | 5122  | 5397  | 2507  | 736   | 165   | 96    | 7     | 8       |
| Percent Total | 0%   | 0%    | 0%    | 1%    | 4%    | 14%   | 29%   | 31%   | 14%   | 4%    | 1%    | 1%    | 0%    | 0%      |

| Movements | AVERAGE SPEED  | 85th PERCENTILE SPEED | 95th PERCENTILE SPEED |  |  |
|-----------|----------------|-----------------------|-----------------------|--|--|
| WB        | <b>50</b> km/h | <b>56</b> km/h        | <b>61</b> km/h        |  |  |
| EB        | <b>50</b> km/h | <b>56</b> km/h        | <b>61</b> km/h        |  |  |
| Combined  | <b>50</b> km/h | 56 km/h               | <b>61</b> km/h        |  |  |