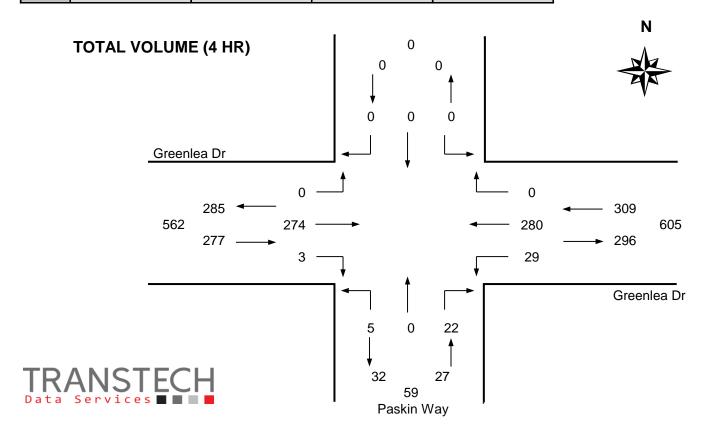

#### **Vehicle Data**

| Time                    |          |          |          | Pa               | skin W | 'ay   | Greenlea Dr |                 |       | Greenlea Dr         |                        |       |                            |                     |          |       |             |                     |
|-------------------------|----------|----------|----------|------------------|--------|-------|-------------|-----------------|-------|---------------------|------------------------|-------|----------------------------|---------------------|----------|-------|-------------|---------------------|
| Period                  | Fr       | om Noi   | th       | Fr               | om Sou | uth   | Fr          | om We           | est   | Fi                  | rom Ea                 | st    | 15 Min                     | Hourly              | F        | Pedes | trians      |                     |
| Starting                | Left     | Thru     | Right    | Left             | Thru   | Right | Left        | Thru            | Right | Left                | Thru                   | Right | Total                      | Total               | N        | S     | W           | Е                   |
| 7:30                    |          |          |          | 0                |        | 1     |             | 12              | 0     | 0                   | 5                      |       | 18                         | -                   |          | 0     | 0           | 0                   |
| 7:45                    |          |          |          | 0                |        | 2     |             | 15              | 0     | 1                   | 6                      |       | 24                         | -                   |          | 0     | 0           | 5                   |
| 8:00                    |          |          |          | 0                |        | 1     |             | 14              | 1     | 2                   | 6                      |       | 24                         | -                   |          | 0     | 1           | 7                   |
| 8:15                    |          |          |          | 0                |        | 3     |             | 14              | 0     | 2                   | 9                      |       | 28                         | 94                  |          | 0     | 0           | 6                   |
| 8:30                    |          |          |          | 2                |        | 4     |             | 19              | 0     | 1                   | 14                     |       | 40 *                       | 116                 |          | 0     | 3           | 7                   |
| 8:45                    |          |          |          | 0                |        | 2     |             | 17              | 0     | 2                   | 20                     |       | 41 +                       | 133                 |          | 0     | 1           | 3                   |
| 9:00                    |          |          |          | 0                |        | 0     |             | 24              | 0     | 0                   | 12                     |       | 36 *                       | 145                 |          | 0     | 1           | 0                   |
| 9:15                    |          |          |          | 0                |        | 0     |             | 20              | 0     | 0                   | 11                     |       | 31 *                       | 148                 |          | 0     | 0           | 0                   |
| Total                   | 0        | 0        | 0        | 2                | 0      | 13    | 0           | 135             | 1     | 8                   | 83                     | 0     | 242                        | -                   | 0        | 0     | 6           | 28                  |
| Pk Hr                   | 0        | 0        | 0        | 2                | 0      | 6     | 0           | 80              | 0     | 3                   | 57                     | 0     | 148 *                      | -                   | 0        | 0     | 5           | 10                  |
| Pk Hr                   | n/a      | n/a      | n/a      | 0.25             | n/a    | 0.38  | n/a         | 0.83            | n/a   | 0.38                | 0.71                   | n/a   | 0.90                       | * = Pea             | ak hou   | r     |             |                     |
| Factor                  |          | n/a      |          |                  | 0.33   |       |             | 0.83            |       |                     | 0.68                   |       |                            | + = Peak 15 minutes |          |       |             |                     |
| 15:30                   |          |          |          | 0                |        | 1     |             | 15              | 0     | 1                   | 19                     |       | 36                         | -                   |          | 0     | 0           | 0                   |
| 15:45                   |          |          |          | 0                |        | 0     |             | 18              | 1     | 3                   | 24                     |       | 46                         | -                   |          | 0     | 0           | 1                   |
| 16:00                   |          |          |          | 1                |        | 3     |             | 20              | 0     | 0                   | 22                     |       | 46                         | -                   |          | 0     | 1           | 3                   |
| 16:15                   |          |          |          | 0                |        | 0     |             | 16              | 0     | 4                   | 24                     |       | 44                         | 172                 |          | 0     | 0           | 2                   |
| 16:30                   |          |          |          | 0                |        | 1     |             | 17              | 1     | 3                   | 28                     |       | 50 *                       | 186                 |          | 0     | 0           | 1                   |
| 16:45                   |          |          |          | _                |        |       |             | 5               | )     | 3                   | 25                     |       | E1 .                       | 404                 |          | _     | 0           | 3                   |
|                         |          |          |          | 0                |        | 1     |             | 22              | 0     | 3                   | 23                     |       | 51 +                       | 191                 |          | 0     | U           | U                   |
| 17:00                   |          |          |          | 1                |        | 1     |             | 15              | 0     | 4                   | 29                     |       | 50 *                       | 195                 |          | 0     | 0           | 1                   |
|                         |          |          |          | 1 1              |        | 1 2   |             |                 |       |                     |                        |       |                            |                     |          |       |             | 1 0                 |
| 17:00                   | 0        | 0        | 0        | 1                | 0      |       | 0           | 15              | 0     | 4                   | 29                     | 0     | 50 *                       | 195                 | 0        | 0     | 0           | 1                   |
| 17:00<br>17:15          | <b>0</b> | <b>0</b> | <b>0</b> | 1                | 0      | 2     | 0           | 15<br>16        | 0     | 3                   | 29<br>26               | 0     | 50 *<br>48 *               | 195<br>199          | <b>0</b> | 0     | 0           | 1                   |
| 17:00<br>17:15<br>Total |          |          |          | 1<br>1<br>3<br>2 | ~      | 9     |             | 15<br>16<br>139 | 0     | 4<br>3<br><b>21</b> | 29<br>26<br><b>197</b> |       | 50 *<br>48 *<br><b>371</b> | 195<br>199<br>-     |          | 0 0   | 0<br>0<br>1 | 1<br>0<br><b>11</b> |