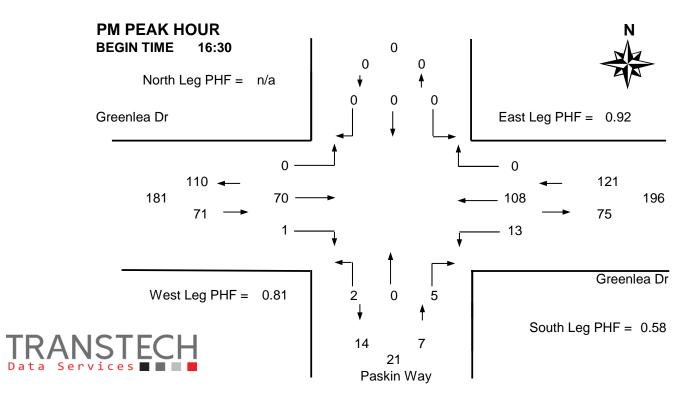

#### **Vehicle Data**

| Time                    |          |          |          | Pa               | skin W | 'ay   | Greenlea Dr |                 |       | Greenlea Dr         |                        |       |                            |                     |          |       |             |                     |
|-------------------------|----------|----------|----------|------------------|--------|-------|-------------|-----------------|-------|---------------------|------------------------|-------|----------------------------|---------------------|----------|-------|-------------|---------------------|
| Period                  | Fr       | om Noi   | th       | Fr               | om Sou | uth   | Fr          | om We           | est   | Fi                  | rom Ea                 | st    | 15 Min                     | Hourly              | F        | Pedes | trians      |                     |
| Starting                | Left     | Thru     | Right    | Left             | Thru   | Right | Left        | Thru            | Right | Left                | Thru                   | Right | Total                      | Total               | N        | S     | W           | Е                   |
| 7:30                    |          |          |          | 0                |        | 1     |             | 12              | 0     | 0                   | 5                      |       | 18                         | -                   |          | 0     | 0           | 0                   |
| 7:45                    |          |          |          | 0                |        | 2     |             | 15              | 0     | 1                   | 6                      |       | 24                         | -                   |          | 0     | 0           | 5                   |
| 8:00                    |          |          |          | 0                |        | 1     |             | 14              | 1     | 2                   | 6                      |       | 24                         | -                   |          | 0     | 1           | 7                   |
| 8:15                    |          |          |          | 0                |        | 3     |             | 14              | 0     | 2                   | 9                      |       | 28                         | 94                  |          | 0     | 0           | 6                   |
| 8:30                    |          |          |          | 2                |        | 4     |             | 19              | 0     | 1                   | 14                     |       | 40 *                       | 116                 |          | 0     | 3           | 7                   |
| 8:45                    |          |          |          | 0                |        | 2     |             | 17              | 0     | 2                   | 20                     |       | 41 +                       | 133                 |          | 0     | 1           | 3                   |
| 9:00                    |          |          |          | 0                |        | 0     |             | 24              | 0     | 0                   | 12                     |       | 36 *                       | 145                 |          | 0     | 1           | 0                   |
| 9:15                    |          |          |          | 0                |        | 0     |             | 20              | 0     | 0                   | 11                     |       | 31 *                       | 148                 |          | 0     | 0           | 0                   |
| Total                   | 0        | 0        | 0        | 2                | 0      | 13    | 0           | 135             | 1     | 8                   | 83                     | 0     | 242                        | -                   | 0        | 0     | 6           | 28                  |
| Pk Hr                   | 0        | 0        | 0        | 2                | 0      | 6     | 0           | 80              | 0     | 3                   | 57                     | 0     | 148 *                      | -                   | 0        | 0     | 5           | 10                  |
| Pk Hr                   | n/a      | n/a      | n/a      | 0.25             | n/a    | 0.38  | n/a         | 0.83            | n/a   | 0.38                | 0.71                   | n/a   | 0.90                       | * = Pea             | ak hou   | r     |             |                     |
| Factor                  |          | n/a      |          |                  | 0.33   |       |             | 0.83            |       |                     | 0.68                   |       |                            | + = Peak 15 minutes |          |       |             |                     |
| 15:30                   |          |          |          | 0                |        | 1     |             | 15              | 0     | 1                   | 19                     |       | 36                         | -                   |          | 0     | 0           | 0                   |
| 15:45                   |          |          |          | 0                |        | 0     |             | 18              | 1     | 3                   | 24                     |       | 46                         | -                   |          | 0     | 0           | 1                   |
| 16:00                   |          |          |          | 1                |        | 3     |             | 20              | 0     | 0                   | 22                     |       | 46                         | -                   |          | 0     | 1           | 3                   |
| 16:15                   |          |          |          | 0                |        | 0     |             | 16              | 0     | 4                   | 24                     |       | 44                         | 172                 |          | 0     | 0           | 2                   |
| 16:30                   |          |          |          | 0                |        | 1     |             | 17              | 1     | 3                   | 28                     |       | 50 *                       | 186                 |          | 0     | 0           | 1                   |
| 16:45                   |          |          |          | _                |        |       |             | 5               | )     | 3                   | 25                     |       | E1 .                       | 404                 |          | _     | 0           | 3                   |
|                         |          |          |          | 0                |        | 1     |             | 22              | 0     | 3                   | 23                     |       | 51 +                       | 191                 |          | 0     | U           | U                   |
| 17:00                   |          |          |          | 1                |        | 1     |             | 15              | 0     | 4                   | 29                     |       | 50 *                       | 195                 |          | 0     | 0           | 1                   |
|                         |          |          |          | 1 1              |        | 1 2   |             |                 |       |                     |                        |       |                            |                     |          |       |             | 1 0                 |
| 17:00                   | 0        | 0        | 0        | 1                | 0      |       | 0           | 15              | 0     | 4                   | 29                     | 0     | 50 *                       | 195                 | 0        | 0     | 0           | 1                   |
| 17:00<br>17:15          | <b>0</b> | <b>0</b> | <b>0</b> | 1                | 0      | 2     | 0           | 15<br>16        | 0     | 3                   | 29<br>26               | 0     | 50 *<br>48 *               | 195<br>199          | <b>0</b> | 0     | 0           | 1                   |
| 17:00<br>17:15<br>Total |          |          |          | 1<br>1<br>3<br>2 | ~      | 9     |             | 15<br>16<br>139 | 0     | 4<br>3<br><b>21</b> | 29<br>26<br><b>197</b> |       | 50 *<br>48 *<br><b>371</b> | 195<br>199<br>-     |          | 0 0   | 0<br>0<br>1 | 1<br>0<br><b>11</b> |