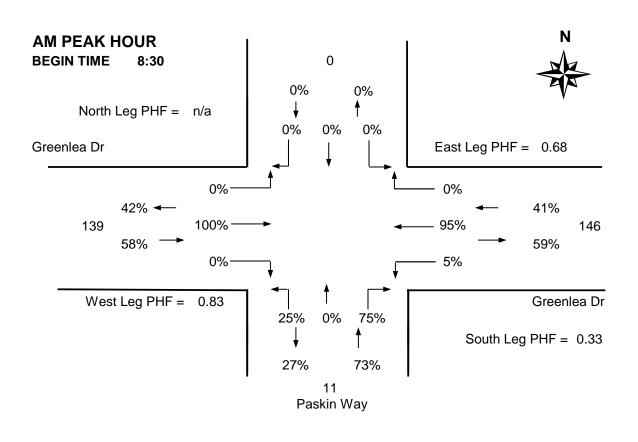

#### **Vehicle Data**

| Time                    |          |          |          | Pa               | skin W | 'ay   | Greenlea Dr |                 |       | Greenlea Dr         |                        |       |                            |                     |          |       |             |                     |
|-------------------------|----------|----------|----------|------------------|--------|-------|-------------|-----------------|-------|---------------------|------------------------|-------|----------------------------|---------------------|----------|-------|-------------|---------------------|
| Period                  | Fr       | om Noi   | th       | Fr               | om Sou | uth   | Fr          | om We           | est   | Fi                  | rom Ea                 | st    | 15 Min                     | Hourly              | F        | Pedes | trians      |                     |
| Starting                | Left     | Thru     | Right    | Left             | Thru   | Right | Left        | Thru            | Right | Left                | Thru                   | Right | Total                      | Total               | N        | S     | W           | Е                   |
| 7:30                    |          |          |          | 0                |        | 1     |             | 12              | 0     | 0                   | 5                      |       | 18                         | -                   |          | 0     | 0           | 0                   |
| 7:45                    |          |          |          | 0                |        | 2     |             | 15              | 0     | 1                   | 6                      |       | 24                         | -                   |          | 0     | 0           | 5                   |
| 8:00                    |          |          |          | 0                |        | 1     |             | 14              | 1     | 2                   | 6                      |       | 24                         | -                   |          | 0     | 1           | 7                   |
| 8:15                    |          |          |          | 0                |        | 3     |             | 14              | 0     | 2                   | 9                      |       | 28                         | 94                  |          | 0     | 0           | 6                   |
| 8:30                    |          |          |          | 2                |        | 4     |             | 19              | 0     | 1                   | 14                     |       | 40 *                       | 116                 |          | 0     | 3           | 7                   |
| 8:45                    |          |          |          | 0                |        | 2     |             | 17              | 0     | 2                   | 20                     |       | 41 +                       | 133                 |          | 0     | 1           | 3                   |
| 9:00                    |          |          |          | 0                |        | 0     |             | 24              | 0     | 0                   | 12                     |       | 36 *                       | 145                 |          | 0     | 1           | 0                   |
| 9:15                    |          |          |          | 0                |        | 0     |             | 20              | 0     | 0                   | 11                     |       | 31 *                       | 148                 |          | 0     | 0           | 0                   |
| Total                   | 0        | 0        | 0        | 2                | 0      | 13    | 0           | 135             | 1     | 8                   | 83                     | 0     | 242                        | -                   | 0        | 0     | 6           | 28                  |
| Pk Hr                   | 0        | 0        | 0        | 2                | 0      | 6     | 0           | 80              | 0     | 3                   | 57                     | 0     | 148 *                      | -                   | 0        | 0     | 5           | 10                  |
| Pk Hr                   | n/a      | n/a      | n/a      | 0.25             | n/a    | 0.38  | n/a         | 0.83            | n/a   | 0.38                | 0.71                   | n/a   | 0.90                       | * = Pea             | ak hou   | r     |             |                     |
| Factor                  |          | n/a      |          |                  | 0.33   |       |             | 0.83            |       |                     | 0.68                   |       |                            | + = Peak 15 minutes |          |       |             |                     |
| 15:30                   |          |          |          | 0                |        | 1     |             | 15              | 0     | 1                   | 19                     |       | 36                         | -                   |          | 0     | 0           | 0                   |
| 15:45                   |          |          |          | 0                |        | 0     |             | 18              | 1     | 3                   | 24                     |       | 46                         | -                   |          | 0     | 0           | 1                   |
| 16:00                   |          |          |          | 1                |        | 3     |             | 20              | 0     | 0                   | 22                     |       | 46                         | -                   |          | 0     | 1           | 3                   |
| 16:15                   |          |          |          | 0                |        | 0     |             | 16              | 0     | 4                   | 24                     |       | 44                         | 172                 |          | 0     | 0           | 2                   |
| 16:30                   |          |          |          | 0                |        | 1     |             | 17              | 1     | 3                   | 28                     |       | 50 *                       | 186                 |          | 0     | 0           | 1                   |
| 16:45                   |          |          |          | _                |        |       |             | 5               | )     | 3                   | 25                     |       | E1 .                       | 404                 |          | _     | 0           | 3                   |
|                         |          |          |          | 0                |        | 1     |             | 22              | 0     | 3                   | 23                     |       | 51 +                       | 191                 |          | 0     | U           | U                   |
| 17:00                   |          |          |          | 1                |        | 1     |             | 15              | 0     | 4                   | 29                     |       | 50 *                       | 195                 |          | 0     | 0           | 1                   |
|                         |          |          |          | 1 1              |        | 1 2   |             |                 |       |                     |                        |       |                            |                     |          |       |             | 1 0                 |
| 17:00                   | 0        | 0        | 0        | 1                | 0      |       | 0           | 15              | 0     | 4                   | 29                     | 0     | 50 *                       | 195                 | 0        | 0     | 0           | 1                   |
| 17:00<br>17:15          | <b>0</b> | <b>0</b> | <b>0</b> | 1                | 0      | 2     | 0           | 15<br>16        | 0     | 3                   | 29<br>26               | 0     | 50 *<br>48 *               | 195<br>199          | <b>0</b> | 0     | 0           | 1                   |
| 17:00<br>17:15<br>Total |          |          |          | 1<br>1<br>3<br>2 | ~      | 9     |             | 15<br>16<br>139 | 0     | 4<br>3<br><b>21</b> | 29<br>26<br><b>197</b> |       | 50 *<br>48 *<br><b>371</b> | 195<br>199<br>-     |          | 0 0   | 0<br>0<br>1 | 1<br>0<br><b>11</b> |