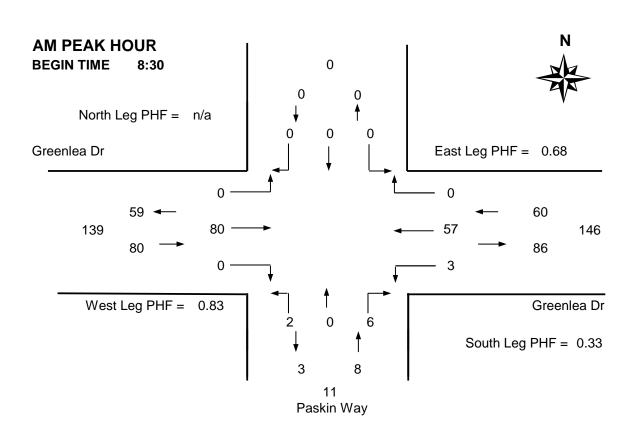

#### **Vehicle Data**

| Time                    |          |          |          | Pa               | skin W | 'ay   | Greenlea Dr |                 |       | Greenlea Dr         |                        |       |                            |                     |          |       |             |                     |
|-------------------------|----------|----------|----------|------------------|--------|-------|-------------|-----------------|-------|---------------------|------------------------|-------|----------------------------|---------------------|----------|-------|-------------|---------------------|
| Period                  | Fr       | om Noi   | th       | Fr               | om Sou | uth   | Fr          | om We           | est   | Fi                  | rom Ea                 | st    | 15 Min                     | Hourly              | F        | Pedes | trians      |                     |
| Starting                | Left     | Thru     | Right    | Left             | Thru   | Right | Left        | Thru            | Right | Left                | Thru                   | Right | Total                      | Total               | N        | S     | W           | Е                   |
| 7:30                    |          |          |          | 0                |        | 1     |             | 12              | 0     | 0                   | 5                      |       | 18                         | -                   |          | 0     | 0           | 0                   |
| 7:45                    |          |          |          | 0                |        | 2     |             | 15              | 0     | 1                   | 6                      |       | 24                         | -                   |          | 0     | 0           | 5                   |
| 8:00                    |          |          |          | 0                |        | 1     |             | 14              | 1     | 2                   | 6                      |       | 24                         | -                   |          | 0     | 1           | 7                   |
| 8:15                    |          |          |          | 0                |        | 3     |             | 14              | 0     | 2                   | 9                      |       | 28                         | 94                  |          | 0     | 0           | 6                   |
| 8:30                    |          |          |          | 2                |        | 4     |             | 19              | 0     | 1                   | 14                     |       | 40 *                       | 116                 |          | 0     | 3           | 7                   |
| 8:45                    |          |          |          | 0                |        | 2     |             | 17              | 0     | 2                   | 20                     |       | 41 +                       | 133                 |          | 0     | 1           | 3                   |
| 9:00                    |          |          |          | 0                |        | 0     |             | 24              | 0     | 0                   | 12                     |       | 36 *                       | 145                 |          | 0     | 1           | 0                   |
| 9:15                    |          |          |          | 0                |        | 0     |             | 20              | 0     | 0                   | 11                     |       | 31 *                       | 148                 |          | 0     | 0           | 0                   |
| Total                   | 0        | 0        | 0        | 2                | 0      | 13    | 0           | 135             | 1     | 8                   | 83                     | 0     | 242                        | -                   | 0        | 0     | 6           | 28                  |
| Pk Hr                   | 0        | 0        | 0        | 2                | 0      | 6     | 0           | 80              | 0     | 3                   | 57                     | 0     | 148 *                      | -                   | 0        | 0     | 5           | 10                  |
| Pk Hr                   | n/a      | n/a      | n/a      | 0.25             | n/a    | 0.38  | n/a         | 0.83            | n/a   | 0.38                | 0.71                   | n/a   | 0.90                       | * = Pea             | ak hou   | r     |             |                     |
| Factor                  |          | n/a      |          |                  | 0.33   |       |             | 0.83            |       |                     | 0.68                   |       |                            | + = Peak 15 minutes |          |       |             |                     |
| 15:30                   |          |          |          | 0                |        | 1     |             | 15              | 0     | 1                   | 19                     |       | 36                         | -                   |          | 0     | 0           | 0                   |
| 15:45                   |          |          |          | 0                |        | 0     |             | 18              | 1     | 3                   | 24                     |       | 46                         | -                   |          | 0     | 0           | 1                   |
| 16:00                   |          |          |          | 1                |        | 3     |             | 20              | 0     | 0                   | 22                     |       | 46                         | -                   |          | 0     | 1           | 3                   |
| 16:15                   |          |          |          | 0                |        | 0     |             | 16              | 0     | 4                   | 24                     |       | 44                         | 172                 |          | 0     | 0           | 2                   |
| 16:30                   |          |          |          | 0                |        | 1     |             | 17              | 1     | 3                   | 28                     |       | 50 *                       | 186                 |          | 0     | 0           | 1                   |
| 16:45                   |          |          |          | _                |        |       |             | 5               | )     | 3                   | 25                     |       | E1 .                       | 404                 |          | _     | 0           | 3                   |
|                         |          |          |          | 0                |        | 1     |             | 22              | 0     | 3                   | 23                     |       | 51 +                       | 191                 |          | 0     | U           | U                   |
| 17:00                   |          |          |          | 1                |        | 1     |             | 15              | 0     | 4                   | 29                     |       | 50 *                       | 195                 |          | 0     | 0           | 1                   |
|                         |          |          |          | 1 1              |        | 1 2   |             |                 |       |                     |                        |       |                            |                     |          |       |             | 1 0                 |
| 17:00                   | 0        | 0        | 0        | 1                | 0      |       | 0           | 15              | 0     | 4                   | 29                     | 0     | 50 *                       | 195                 | 0        | 0     | 0           | 1                   |
| 17:00<br>17:15          | <b>0</b> | <b>0</b> | <b>0</b> | 1                | 0      | 2     | 0           | 15<br>16        | 0     | 3                   | 29<br>26               | 0     | 50 *<br>48 *               | 195<br>199          | <b>0</b> | 0     | 0           | 1                   |
| 17:00<br>17:15<br>Total |          |          |          | 1<br>1<br>3<br>2 | ~      | 9     |             | 15<br>16<br>139 | 0     | 4<br>3<br><b>21</b> | 29<br>26<br><b>197</b> |       | 50 *<br>48 *<br><b>371</b> | 195<br>199<br>-     |          | 0 0   | 0<br>0<br>1 | 1<br>0<br><b>11</b> |