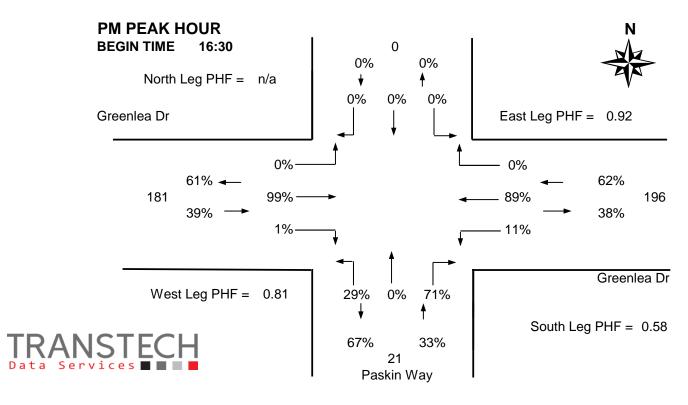

#### **Vehicle Data**

| Time                    |          |          |          | Pa               | skin W | 'ay   | Greenlea Dr |                 |       | Greenlea Dr         |                        |       |                            |                     |          |       |             |                     |
|-------------------------|----------|----------|----------|------------------|--------|-------|-------------|-----------------|-------|---------------------|------------------------|-------|----------------------------|---------------------|----------|-------|-------------|---------------------|
| Period                  | Fr       | om Noi   | th       | Fr               | om Sou | uth   | Fr          | om We           | est   | Fi                  | rom Ea                 | st    | 15 Min                     | Hourly              | F        | Pedes | trians      |                     |
| Starting                | Left     | Thru     | Right    | Left             | Thru   | Right | Left        | Thru            | Right | Left                | Thru                   | Right | Total                      | Total               | N        | S     | W           | Е                   |
| 7:30                    |          |          |          | 0                |        | 1     |             | 12              | 0     | 0                   | 5                      |       | 18                         | -                   |          | 0     | 0           | 0                   |
| 7:45                    |          |          |          | 0                |        | 2     |             | 15              | 0     | 1                   | 6                      |       | 24                         | -                   |          | 0     | 0           | 5                   |
| 8:00                    |          |          |          | 0                |        | 1     |             | 14              | 1     | 2                   | 6                      |       | 24                         | -                   |          | 0     | 1           | 7                   |
| 8:15                    |          |          |          | 0                |        | 3     |             | 14              | 0     | 2                   | 9                      |       | 28                         | 94                  |          | 0     | 0           | 6                   |
| 8:30                    |          |          |          | 2                |        | 4     |             | 19              | 0     | 1                   | 14                     |       | 40 *                       | 116                 |          | 0     | 3           | 7                   |
| 8:45                    |          |          |          | 0                |        | 2     |             | 17              | 0     | 2                   | 20                     |       | 41 +                       | 133                 |          | 0     | 1           | 3                   |
| 9:00                    |          |          |          | 0                |        | 0     |             | 24              | 0     | 0                   | 12                     |       | 36 *                       | 145                 |          | 0     | 1           | 0                   |
| 9:15                    |          |          |          | 0                |        | 0     |             | 20              | 0     | 0                   | 11                     |       | 31 *                       | 148                 |          | 0     | 0           | 0                   |
| Total                   | 0        | 0        | 0        | 2                | 0      | 13    | 0           | 135             | 1     | 8                   | 83                     | 0     | 242                        | -                   | 0        | 0     | 6           | 28                  |
| Pk Hr                   | 0        | 0        | 0        | 2                | 0      | 6     | 0           | 80              | 0     | 3                   | 57                     | 0     | 148 *                      | -                   | 0        | 0     | 5           | 10                  |
| Pk Hr                   | n/a      | n/a      | n/a      | 0.25             | n/a    | 0.38  | n/a         | 0.83            | n/a   | 0.38                | 0.71                   | n/a   | 0.90                       | * = Pea             | ak hou   | r     |             |                     |
| Factor                  |          | n/a      |          |                  | 0.33   |       |             | 0.83            |       |                     | 0.68                   |       |                            | + = Peak 15 minutes |          |       |             |                     |
| 15:30                   |          |          |          | 0                |        | 1     |             | 15              | 0     | 1                   | 19                     |       | 36                         | -                   |          | 0     | 0           | 0                   |
| 15:45                   |          |          |          | 0                |        | 0     |             | 18              | 1     | 3                   | 24                     |       | 46                         | -                   |          | 0     | 0           | 1                   |
| 16:00                   |          |          |          | 1                |        | 3     |             | 20              | 0     | 0                   | 22                     |       | 46                         | -                   |          | 0     | 1           | 3                   |
| 16:15                   |          |          |          | 0                |        | 0     |             | 16              | 0     | 4                   | 24                     |       | 44                         | 172                 |          | 0     | 0           | 2                   |
| 16:30                   |          |          |          | 0                |        | 1     |             | 17              | 1     | 3                   | 28                     |       | 50 *                       | 186                 |          | 0     | 0           | 1                   |
| 16:45                   |          |          |          | _                |        |       |             | 5               | )     | 3                   | 25                     |       | E1 .                       | 404                 |          | _     | 0           | 3                   |
|                         |          |          |          | 0                |        | 1     |             | 22              | 0     | 3                   | 23                     |       | 51 +                       | 191                 |          | 0     | U           | U                   |
| 17:00                   |          |          |          | 1                |        | 1     |             | 15              | 0     | 4                   | 29                     |       | 50 *                       | 195                 |          | 0     | 0           | 1                   |
|                         |          |          |          | 1 1              |        | 1 2   |             |                 |       |                     |                        |       |                            |                     |          |       |             | 1 0                 |
| 17:00                   | 0        | 0        | 0        | 1                | 0      |       | 0           | 15              | 0     | 4                   | 29                     | 0     | 50 *                       | 195                 | 0        | 0     | 0           | 1                   |
| 17:00<br>17:15          | <b>0</b> | <b>0</b> | <b>0</b> | 1                | 0      | 2     | 0           | 15<br>16        | 0     | 3                   | 29<br>26               | 0     | 50 *<br>48 *               | 195<br>199          | <b>0</b> | 0     | 0           | 1                   |
| 17:00<br>17:15<br>Total |          |          |          | 1<br>1<br>3<br>2 | ~      | 9     |             | 15<br>16<br>139 | 0     | 4<br>3<br><b>21</b> | 29<br>26<br><b>197</b> |       | 50 *<br>48 *<br><b>371</b> | 195<br>199<br>-     |          | 0 0   | 0<br>0<br>1 | 1<br>0<br><b>11</b> |