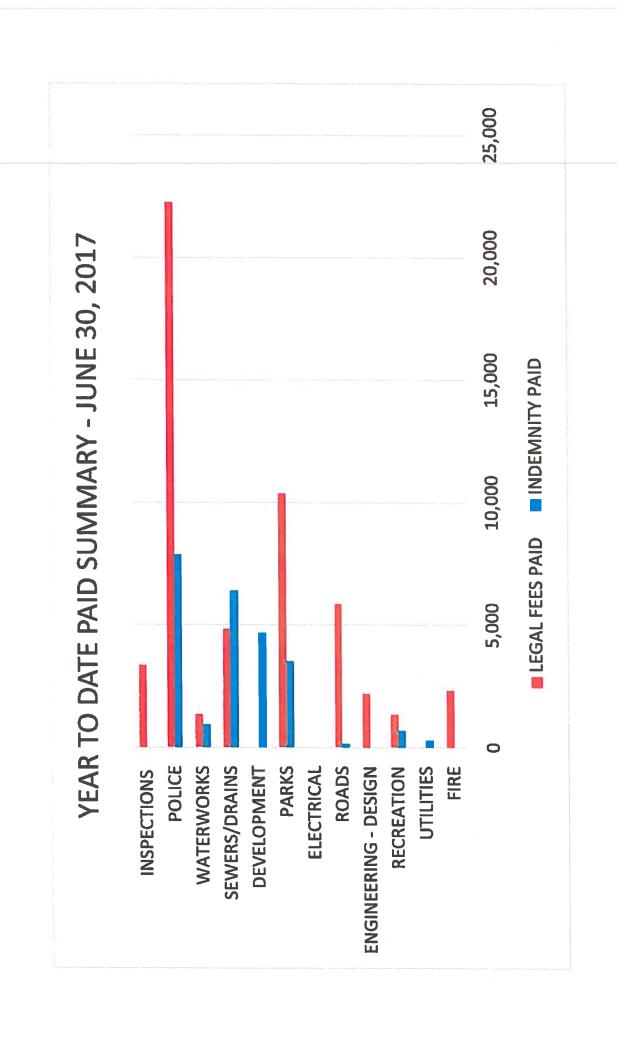

#### 1. Permissive Tax Exemption Data

The following tables summarize the permissive tax exemptions for the past five years. Schedule A provides details of 2017 exemptions.

|                | 2013       | 2014        | 2015        | 2016        | 2017        |
|----------------|------------|-------------|-------------|-------------|-------------|
| Exempted Tax   | 1,815,303  | 1,964,714   | 1,632,803   | 1,490,376   | 1,601,009   |
| Total Tax      | 98,120,800 | 102,011,300 | 106,729,000 | 111,158,200 | 116,007,300 |
| % of Exemption | 1.9%       | 1.9%        | 1.5%        | 1.3%        | 1.4%        |

| Permissive Tax<br>Exemptions - by      | 2013      |            | 2014      |            | 2015      |               | 2016      |            | 2017      |               |
|----------------------------------------|-----------|------------|-----------|------------|-----------|---------------|-----------|------------|-----------|---------------|
| classification and percentage of total | Value     | % of total | Value     | % of total | Value     | % of<br>total | Value     | % of total | Value     | % of<br>total |
| PW                                     | 640,826   | 35%        | 664,790   | 34%        | 469,051   | 29%           | 486,038   | 33%        | 524,571   | 33%           |
| Schools                                | 300,708   | 17%        | 304,860   | 16%        | 248,608   | 15%           | 47,725    | 3%         | 21,158    | 1%            |
| Sport                                  | 75,185    | 4%         | 88,815    | 5%         | 126,371   | 8%            | 146,269   | 10%        | 171,073   | 11%           |
| Activity                               | 148,407   | 8%         | 142,487   | 7%         | 127,452   | 8%            | 128,319   | 9%         | 127,197   | 8%            |
| Cultural                               | 11,609    | 1%         | 53,959    | 3%         | 37,562    | 2%            | 38,585    | 3%         | 42,466    | 3%            |
| Agricultural                           | 85,073    | 5%         | 106,440   | 5%         | 95,001    | 6%            | 97,166    | 7%         | 104,968   | 7%            |
| Community Service                      | 372,425   | 21%        | 381,652   | 19%        | 282,769   | 17%           | 293,510   | 20%        | 377,315   | 24%           |
| Housing                                | 180,943   | 10%        | 221,578   | 11%        | 245,906   | 15%           | 252,682   | 17%        | 232,159   | 15%           |
| Natural Area                           | 127       | 0%         | 133       | 0%         | 83        | 0%            | 82        | 0%         |           | 0%            |
| Total                                  | 1,815,303 |            | 1,964,714 |            | 1,632,803 |               | 1,490,376 |            | 1,601,009 |               |