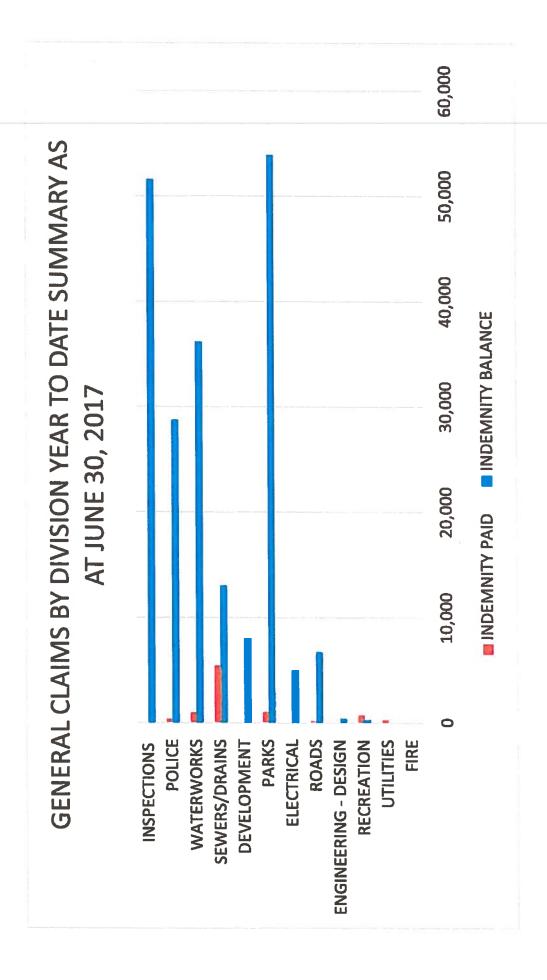

#### 1. Permissive Tax Exemption Data

The following tables summarize the permissive tax exemptions for the past five years. Schedule A provides details of 2017 exemptions.

|                | 2013       | 2014        | 2015        | 2016        | 2017        |
|----------------|------------|-------------|-------------|-------------|-------------|
| Exempted Tax   | 1,815,303  | 1,964,714   | 1,632,803   | 1,490,376   | 1,601,009   |
| Total Tax      | 98,120,800 | 102,011,300 | 106,729,000 | 111,158,200 | 116,007,300 |
| % of Exemption | 1.9%       | 1.9%        | 1.5%        | 1.3%        | 1.4%        |

| Permissive Tax<br>Exemptions - by      | 2013      |            | 2014      |            | 2015      |               | 2016      |            | 2017      |               |
|----------------------------------------|-----------|------------|-----------|------------|-----------|---------------|-----------|------------|-----------|---------------|
| classification and percentage of total | Value     | % of total | Value     | % of total | Value     | % of<br>total | Value     | % of total | Value     | % of<br>total |
| PW                                     | 640,826   | 35%        | 664,790   | 34%        | 469,051   | 29%           | 486,038   | 33%        | 524,571   | 33%           |
| Schools                                | 300,708   | 17%        | 304,860   | 16%        | 248,608   | 15%           | 47,725    | 3%         | 21,158    | 1%            |
| Sport                                  | 75,185    | 4%         | 88,815    | 5%         | 126,371   | 8%            | 146,269   | 10%        | 171,073   | 11%           |
| Activity                               | 148,407   | 8%         | 142,487   | 7%         | 127,452   | 8%            | 128,319   | 9%         | 127,197   | 8%            |
| Cultural                               | 11,609    | 1%         | 53,959    | 3%         | 37,562    | 2%            | 38,585    | 3%         | 42,466    | 3%            |
| Agricultural                           | 85,073    | 5%         | 106,440   | 5%         | 95,001    | 6%            | 97,166    | 7%         | 104,968   | 7%            |
| Community Service                      | 372,425   | 21%        | 381,652   | 19%        | 282,769   | 17%           | 293,510   | 20%        | 377,315   | 24%           |
| Housing                                | 180,943   | 10%        | 221,578   | 11%        | 245,906   | 15%           | 252,682   | 17%        | 232,159   | 15%           |
| Natural Area                           | 127       | 0%         | 133       | 0%         | 83        | 0%            | 82        | 0%         |           | 0%            |
| Total                                  | 1,815,303 |            | 1,964,714 |            | 1,632,803 |               | 1,490,376 |            | 1,601,009 |               |