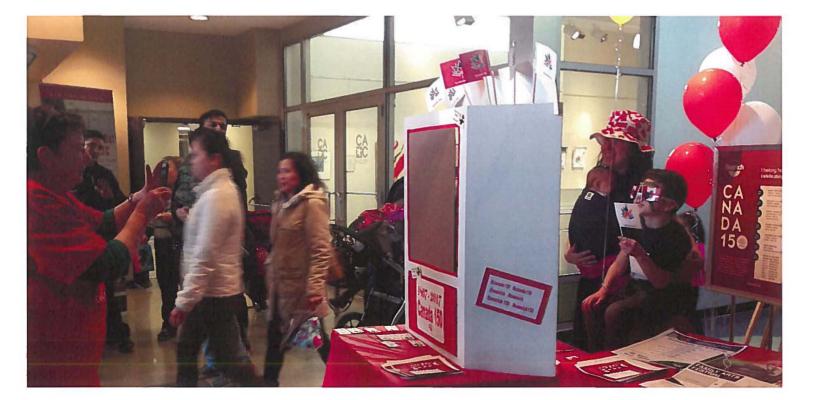

We have successfully participated in three activities, starting in January with a small presence at the Friends of Mt. Douglas Park carcass toss. The second event was an "Ambassadors" and Saanich Achieves organized and hosted heritage talk by Kari Ward on the archives WWI project and honour role. This was in conjunction with the Archives display in the municipal hall display case. On February 13 we had a hugely successful presence at the Family Arts Festival at Cedar Hill Recreation Centre on Family Day. The Saanich 150 selfi-station was a huge success.