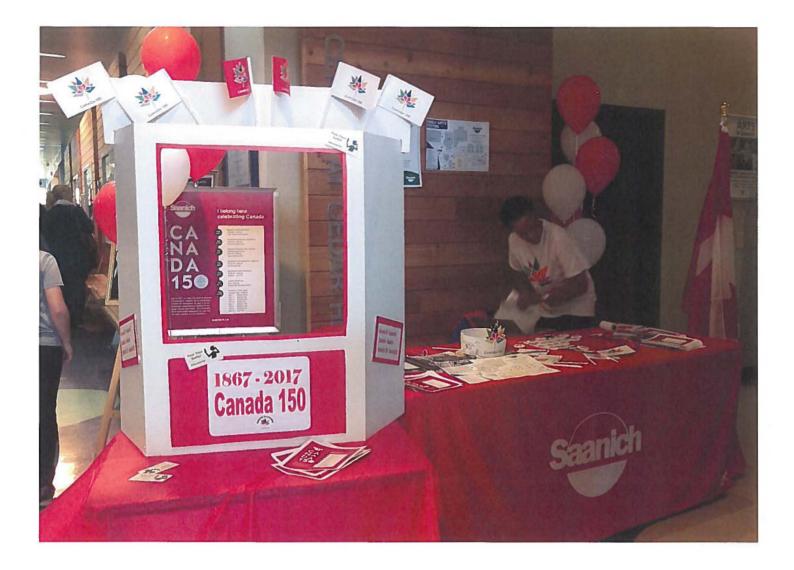

We have successfully participated in three activities, starting in January with a small presence at the Friends of Mt. Douglas Park carcass toss. The second event was an "Ambassadors" and Saanich Achieves organized and hosted heritage talk by Kari Ward on the archives WWI project and honour role. This was in conjunction with the Archives display in the municipal hall display case. On February 13 we had a hugely successful presence at the Family Arts Festival at Cedar Hill Recreation Centre on Family Day. The Saanich 150 selfi-station was a huge success.