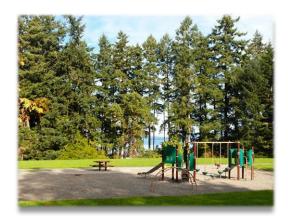

## SAYWARD HILL PARK

Area: Cordova Bay

Location: Cordova Bay Road or Worthington Road

Size: approx. 3.45 ha

**Amenities:** 

**Green Space** 

Playground

**Trails** 

## **About the Park:**

This neighbourhood park offers woodland trails and an open field with a playground. Follow the gravel trail along the ridge for amazing views of the Haro Strait. Primary street access to the park is off Worthington Road but many other trail access points are off Cordova Bay Road, Del Monte Avenue and Sayward Hill Crescent. Remember to leash your dog within 10m of the playground.