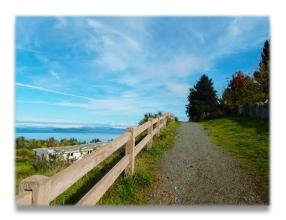

View/Lookout

## **About the Park:**

This neighbourhood park offers woodland trails and an open field with a playground. Follow the gravel trail along the ridge for amazing views of the Haro Strait. Primary street access to the park is off Worthington Road but many other trail access points are off Cordova Bay Road, Del Monte Avenue and Sayward Hill Crescent. Remember to leash your dog within 10m of the playground.